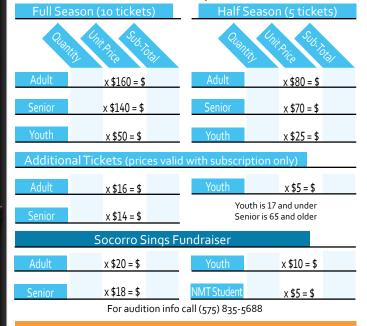

## **Select Your Shows**

Indicate the number of tickets you want for each show.

|                                               | Adult | Senior | Youth |
|-----------------------------------------------|-------|--------|-------|
| She Kills Monsters Saturday, September 16     |       |        |       |
| TaikoProject All-Stars<br>Friday, October 6   |       |        |       |
| iLuminate<br>Thursday, October 26             |       |        |       |
| Michael Martin Murphey<br>Friday, November 17 |       |        |       |
| Mariachi Christmas<br>Saturday, December 9    |       |        |       |
| Portland Cello Project<br>Friday, January 26  |       |        |       |
| Five Course Love<br>Friday, February 9        |       |        |       |
| Comedy Pet Theatre<br>Friday, February 23     |       |        |       |
| Jesus Muñoz Flamenco<br>Friday, March 23      |       |        |       |
| Cinderella<br>Friday, April 20                |       |        |       |

## Select Subscriptions

All subscribers are recognized in performance programs, may exchange tickets until the day of the show and save 25% on ticket prices.

# Socorro Sings

\$20/\$18/\$10 NMT Students \$5

Support and vote for your favorite singer. Hosted by and performance from Emmy award winning pop-Irish tenor, Eamonn McCrystal and the original star of Celtic Woman, Chloe Agnew.