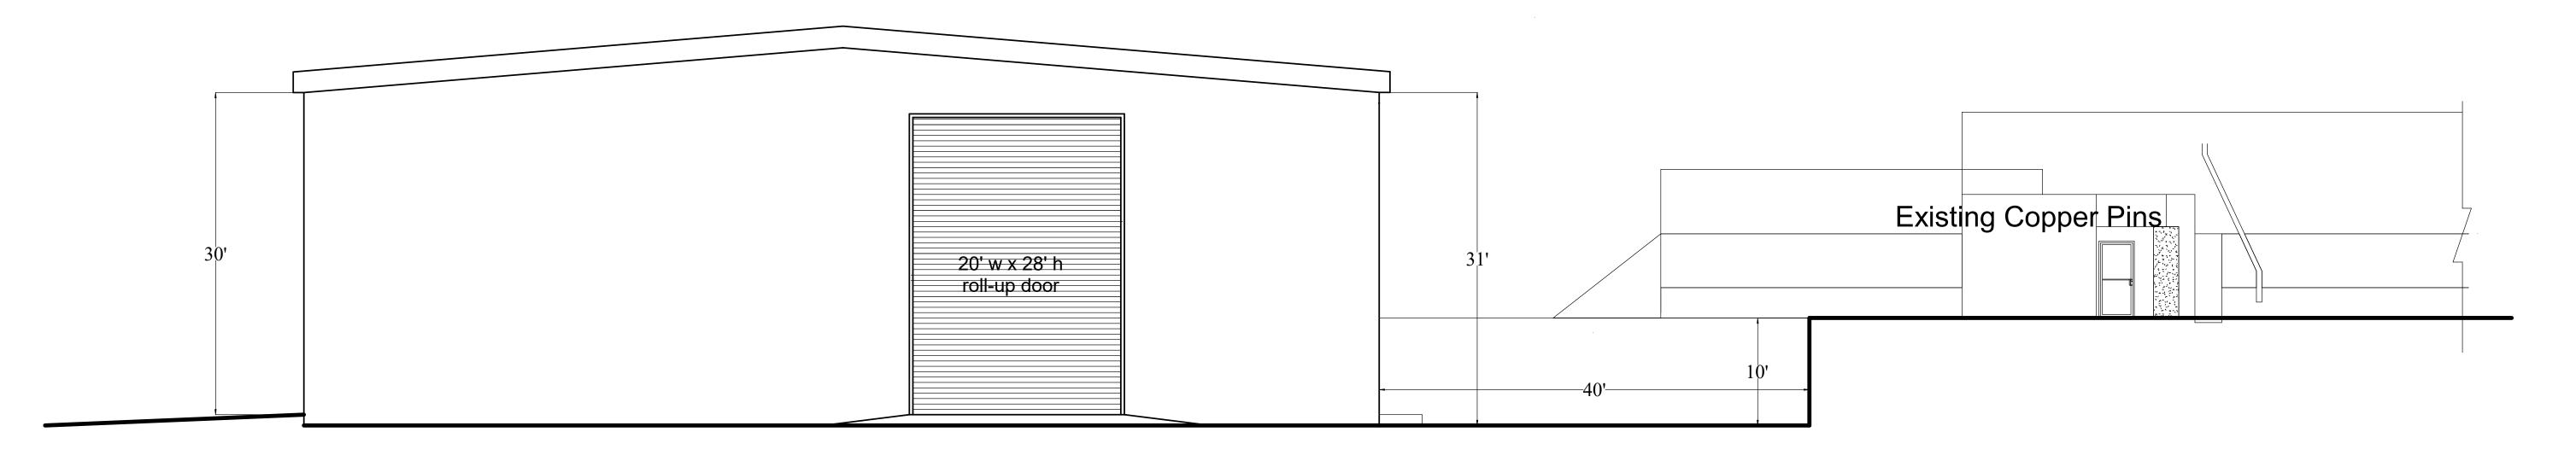

South Elevation

|           |       |            | REVISION                              |
|-----------|-------|------------|---------------------------------------|
| 3/19/2021 | v02.0 | Ifan Payne | First issue based on measured survey  |
| 4/28/2021 | v02.1 | Ifan Payne | Corrected dimensions                  |
| 5/8/2021  | v03.0 | Ifan Payne | Changed steel shell                   |
| 6/28/2021 | v04.0 | Ifan Payne | Version for pre-engineered contractor |
|           |       |            |                                       |

- 1. These drawings do not represent fabrication
- details of structural or non-structural elements.2. These drawings do not represent any construction details.
- 3. All external personal doors are 36" x 80"
- 4. Dimensions of all door openings are nominal, to be checked by the fabricator.
- 5. Placement of the centerline of doors is indicated on A-4, East & West Elevations, and on A-5b, 1<sup>st</sup> Floor Plan.

 $scale \cdot 1/8" = 1 \text{ ft}$