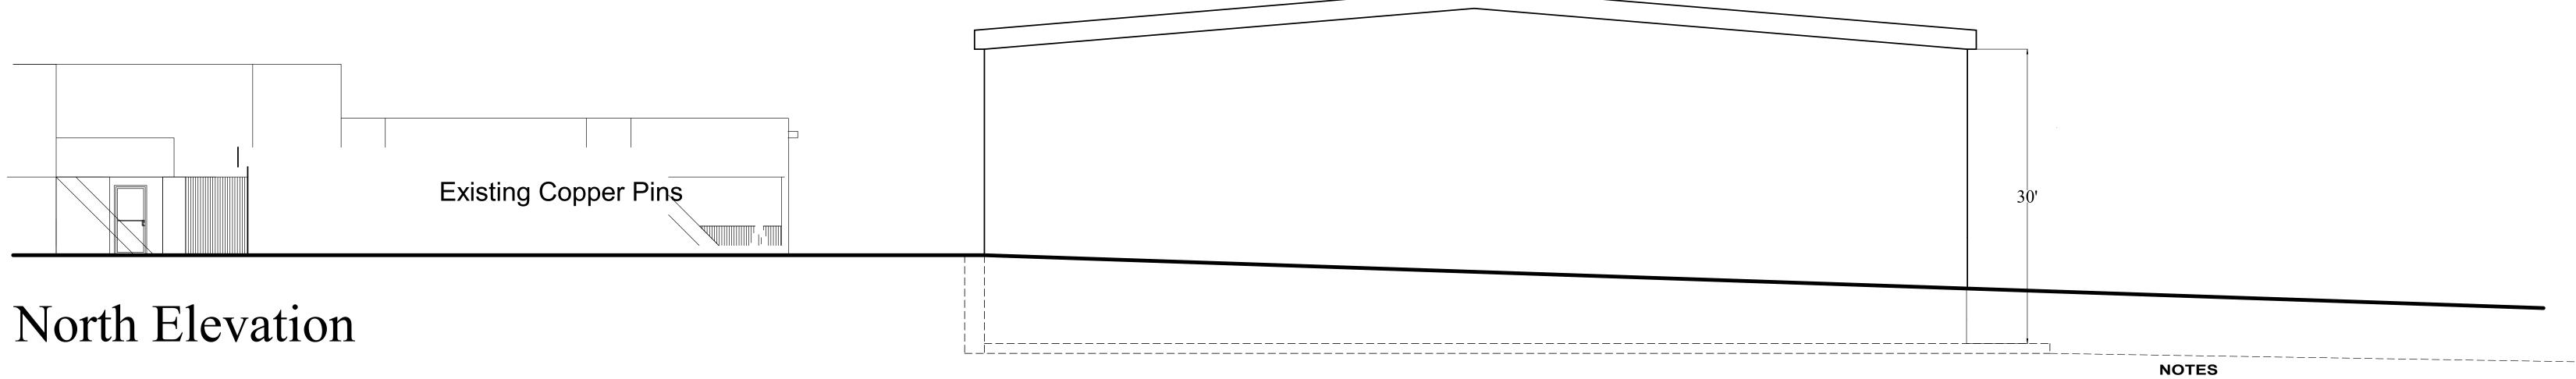

- 1. These drawings do not represent fabrication
- details of structural or non-structural elements.2. These drawings do not represent any construction details.
- 3. All external personal doors are 36" x 80"
- 4. Dimensions of all door openings are nominal, to be checked by the fabricator.
- 5. Placement of the centerline of doors is indicated on A-4, East & West Elevations, and on A-5b, 1<sup>st</sup> Floor Plan.

 $scale \cdot 1/8" = 1 \text{ ft}$