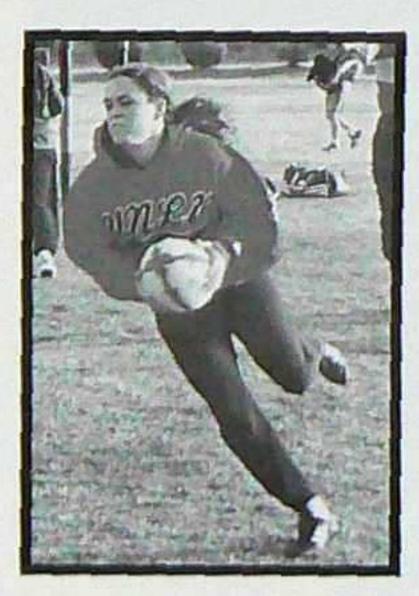

NMT Women's Rugby Team Front row: Christina Sanchez, Christina Baca, Tammi Kaehr and Lisa Miret. Standing: Anita Montenegro, Laura McCone, Veronica Moczygemba, Lisa Marie Zeeb, Aghavni Holten, Jayme Hughes and Clint "Doc" Richardson.