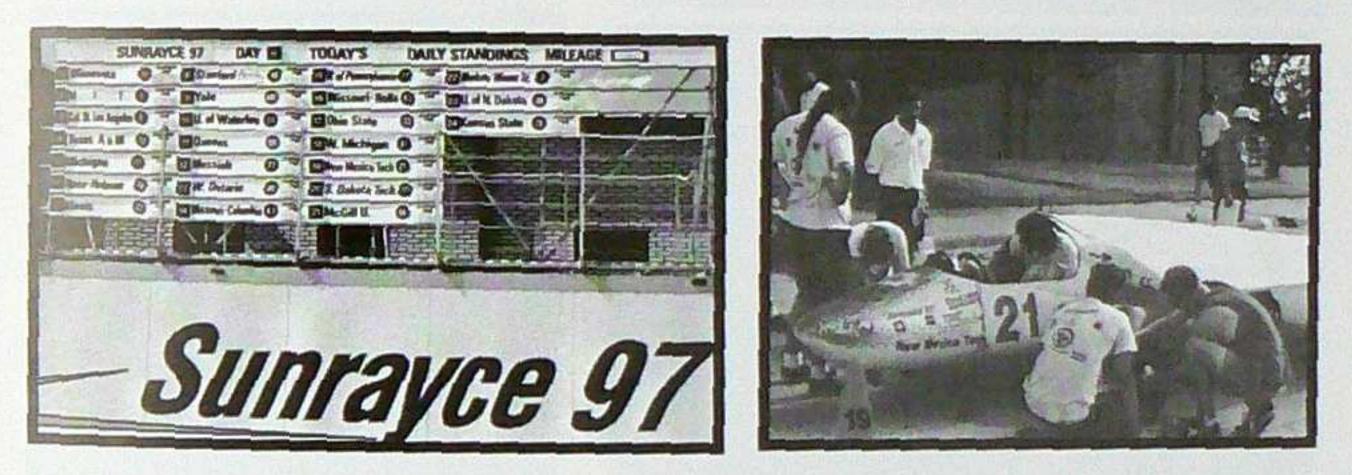

e Hanna, Bill O'Neill, Jason Shaw, Ryan Cooper, Greg Deickman, Clint Richardson, Eric Surber, Fred Yarger, Marvin MacAuley, Jeff Smith, Bjorn Beuder, Dave Wheelock and Josef Hart.







NMT Women's Rugby Team Front row: Christina Sanchez, Christina Baca, Tammi Kaehr and Lisa Miret. Standing: Anita Montenegro, Laura McCone, Veronica Moczygemba, Lisa Marie Zeeb, Aghavni Holten, Jayme Hughes and Clint "Doc" Richardson.





























Brown Hall Parking Only!







































































"FIRE! If we only had a fire fighting robot handy."









Scott, April, Dominic and Steve place 2nd in their task at the 8th Annual Environmental Engineering Design Contest!











#### Everyone called shotgun? Someone will have to sit on a lap.







Must be laundry day.













Hangin' out at South Hall.











Engineering a new hiccup cure.









1





Is anyone here 21?