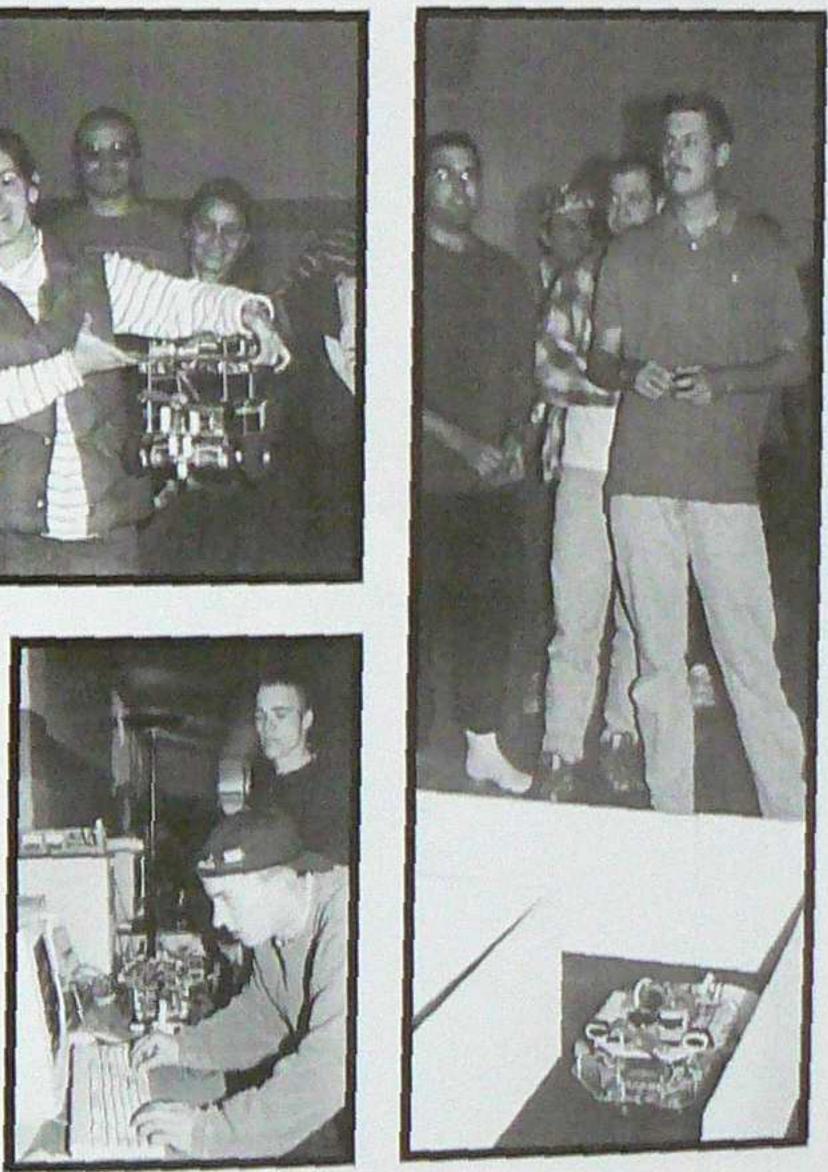

Brown Hall Parking Only!

"FIRE! If we only had a fire fighting robot handy."

Scott, April, Dominic and Steve place 2nd in their task at the 8th Annual Environmental Engineering Design Contest!