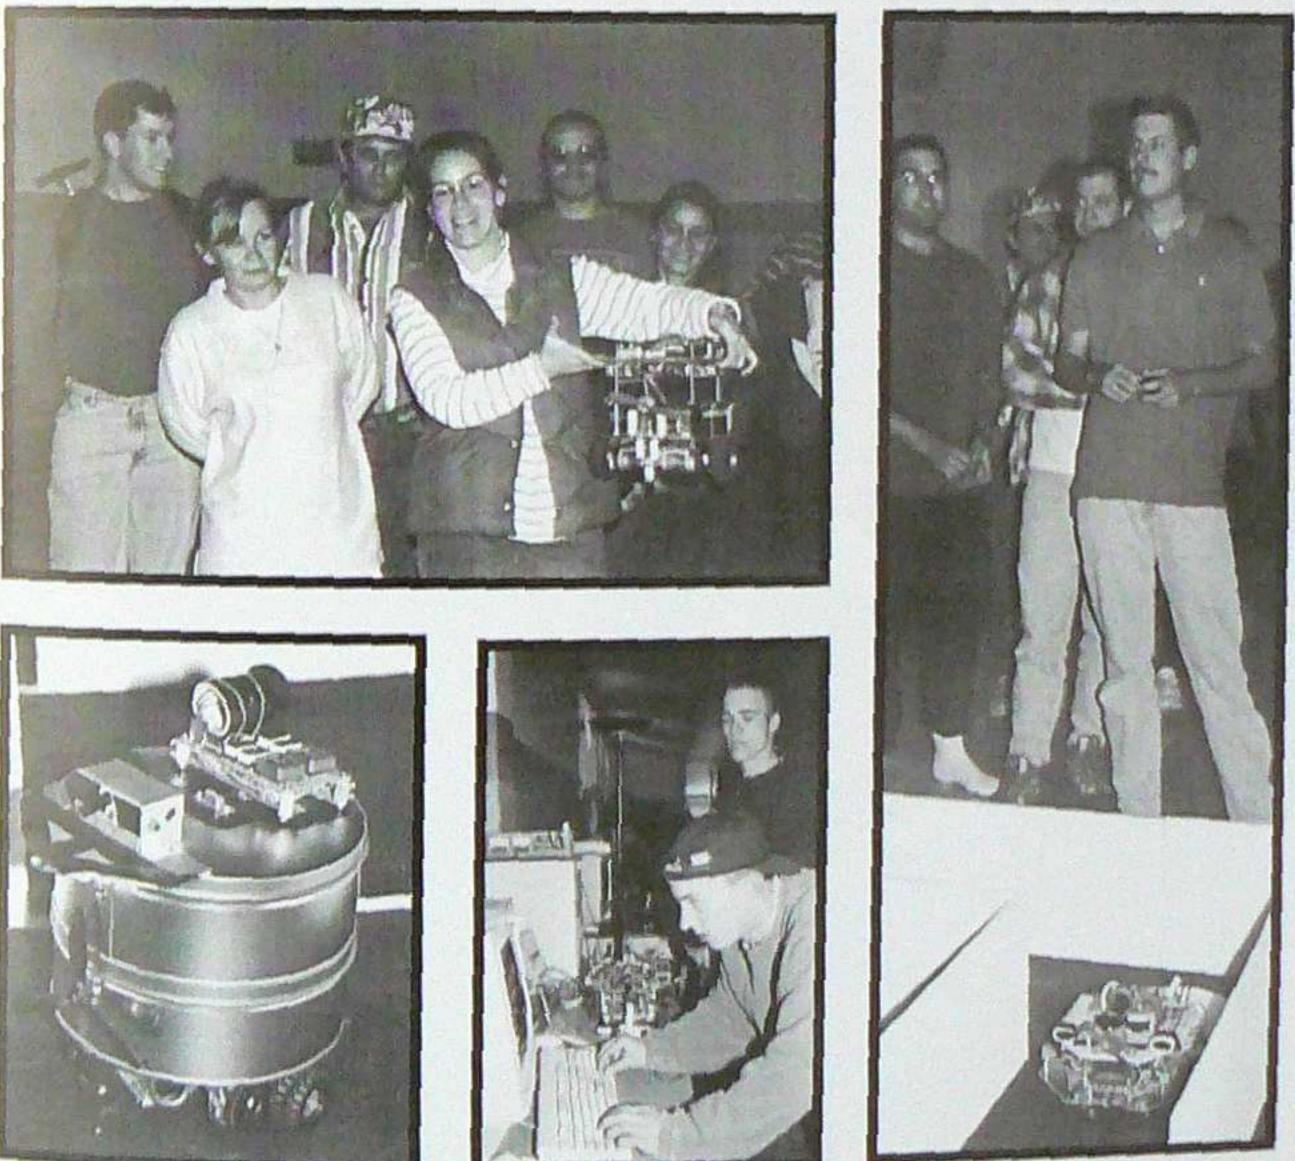

Brown Hall Parking Only!

"FIRE! If we only had a fire fighting robot handy."

Scott, April, Dominic and Steve place 2nd in their task at the 8th Annual Environmental Engineering Design Contest!