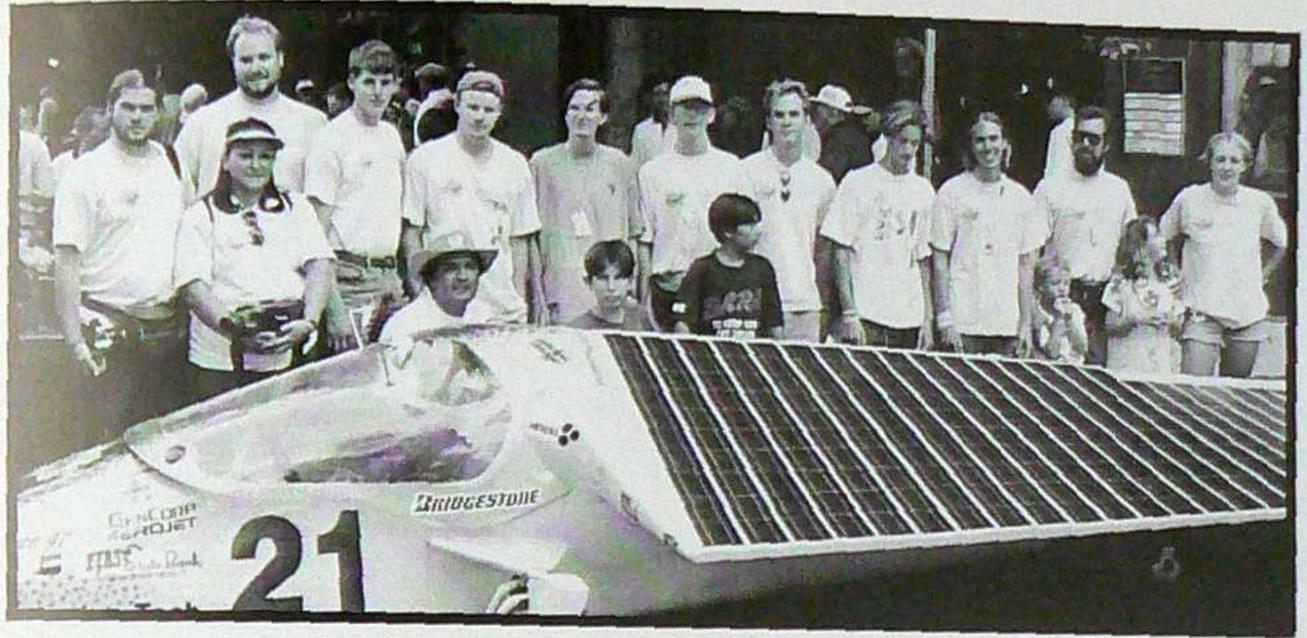

ll Tafoya.

Standing: Herb Howell, Sam Wheatley, Charles Weller, Mike Hanna, Bill O'Neill, Jason Shaw, Ryan Cooper, Greg Deickman, Clint Richardson, Eric Surber, Fred Yarger, Marvin MacAuley, Jeff Smith, Bjorn Beuder, Dave Wheelock and Josef Hart.







NMT Women's Rugby Team Front row: Christina Sanchez, Christina Baca, Tammi Kaehr and Lisa Miret. Standing: Anita Montenegro, Laura McCone, Veronica Moczygemba, Lisa Marie Zeeb, Aghavni Holten, Jayme Hughes and Clint "Doc" Richardson.





























Brown Hall Parking Only!







































































"FIRE! If we only had a fire fighting robot handy."









Scott, April, Dominic and Steve place 2nd in their task at the 8th Annual Environmental Engineering Design Contest!











#### Everyone called shotgun? Someone will have to sit on a lap.







Must be laundry day.













Hangin' out at South Hall.











Engineering a new hiccup cure.









1





Is anyone here 21?