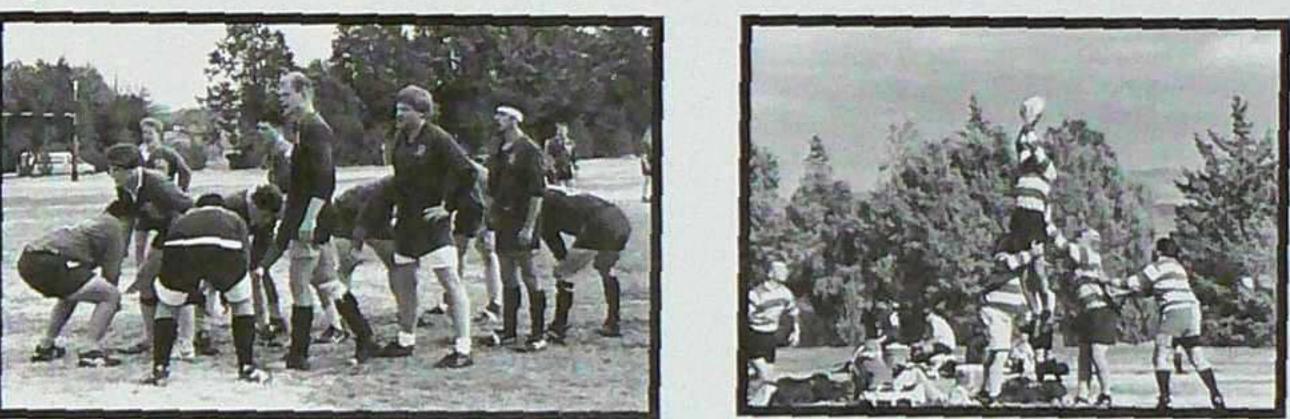

# KUGBT!

Front row: Michael Laudenslayer, Allen Schult, Eric Johnson, Brad Cromey, Nick Pena, R. J. Soto, Jess Wright, Ian Sutton, Jason Warner, John Ellis and Bill Tafoya.

Standing: Herb Howell, Sam Wheatley, Charles Weller, Mike Hanna, Bill O'Neill, Jason Shaw, Ryan Cooper, Greg Deickman, Clint Richardson, Eric Surber, Fred Yarger, Marvin MacAuley, Jeff Smith, Bjorn Beuder, Dave Wheelock and Josef Hart.