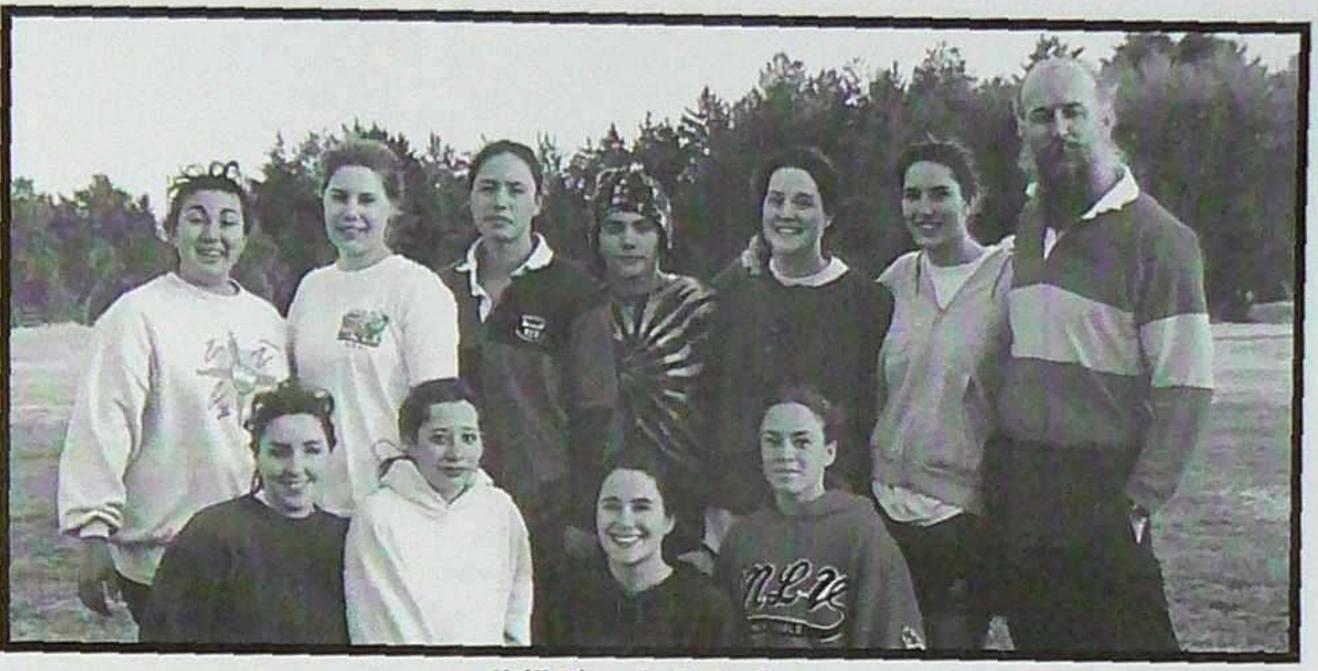

NMT Women's Rugby Team Front row: Christina Sanchez, Christina Baca, Tammi Kaehr and Lisa Miret. Standing: Anita Montenegro, Laura McCone, Veronica Moczygemba, Lisa Marie Zeeb, Aghavni Holten, Jayme Hughes and Clint "Doc" Richardson.