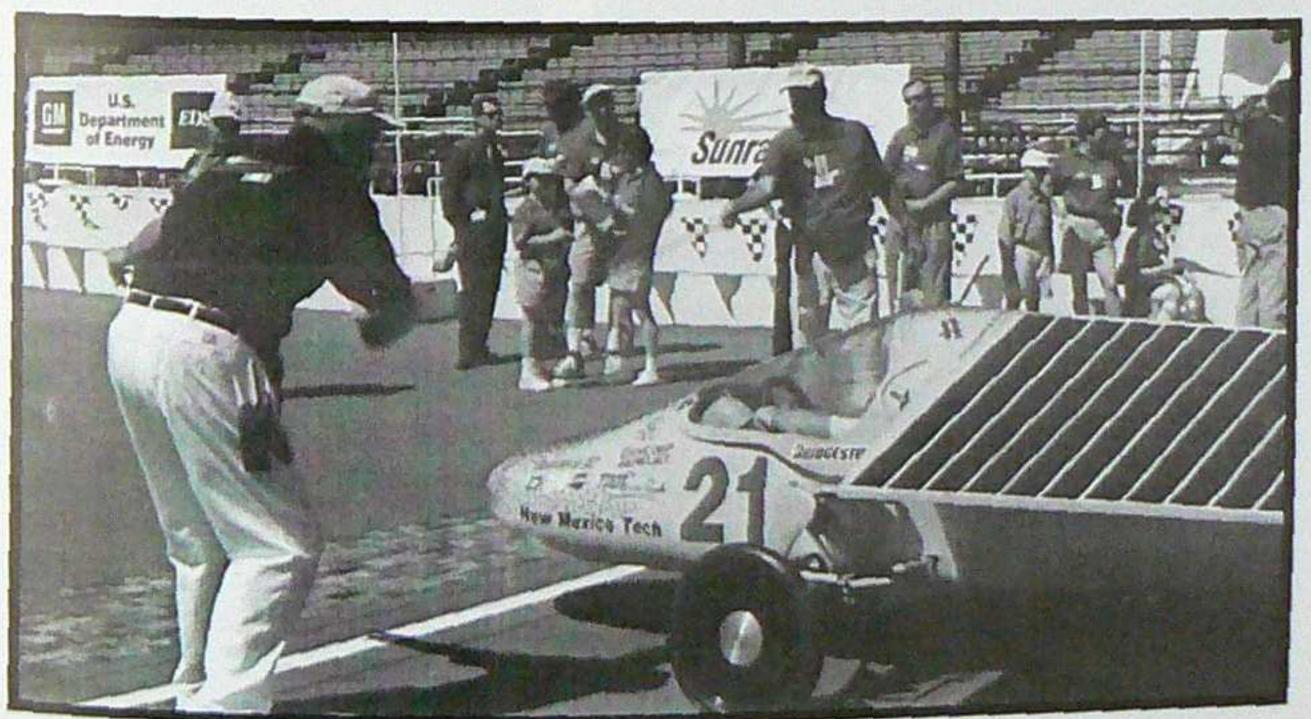

Hanna, Bill O'Neill, Jason Shaw, Ryan Cooper, Greg Deickman, Clint Richardson, Eric Surber, Fred Yarger, Marvin MacAuley, Jeff Smith, Bjorn Beuder, Dave Wheelock and Josef Hart.







NMT Women's Rugby Team Front row: Christina Sanchez, Christina Baca, Tammi Kaehr and Lisa Miret. Standing: Anita Montenegro, Laura McCone, Veronica Moczygemba, Lisa Marie Zeeb, Aghavni Holten, Jayme Hughes and Clint "Doc" Richardson.





























Brown Hall Parking Only!







































































"FIRE! If we only had a fire fighting robot handy."









Scott, April, Dominic and Steve place 2nd in their task at the 8th Annual Environmental Engineering Design Contest!











#### Everyone called shotgun? Someone will have to sit on a lap.







Must be laundry day.













Hangin' out at South Hall.











Engineering a new hiccup cure.









1





Is anyone here 21?