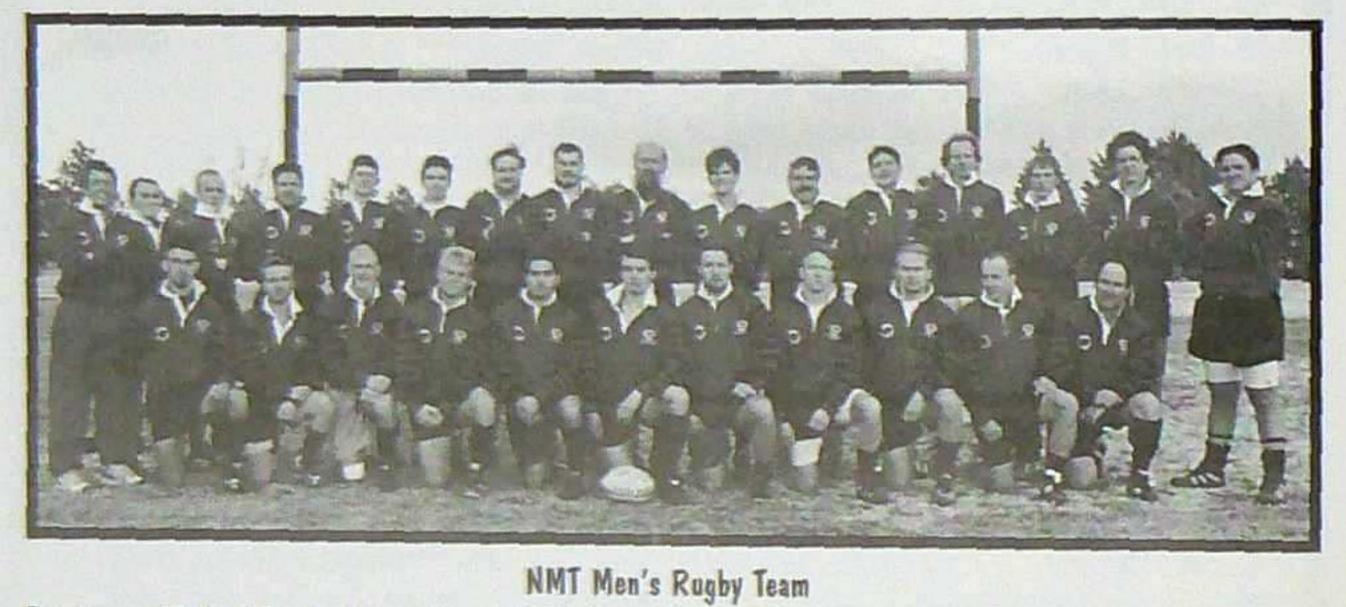

# KUGBT!

Front row: Michael Laudenslayer, Allen Schult, Eric Johnson, Brad Cromey, Nick Pena, R. J. Soto, Jess Wright, Ian Sutton, Jason Warner, John Ellis and Bill Tafoya.

Standing: Herb Howell, Sam Wheatley, Charles Weller, Mike Hanna, Bill O'Neill, Jason Shaw, Ryan Cooper, Greg Deickman, Clint Richardson, Eric Surber, Fred Yarger, Marvin MacAuley, Jeff Smith, Bjorn Beuder, Dave Wheelock and Josef Hart.