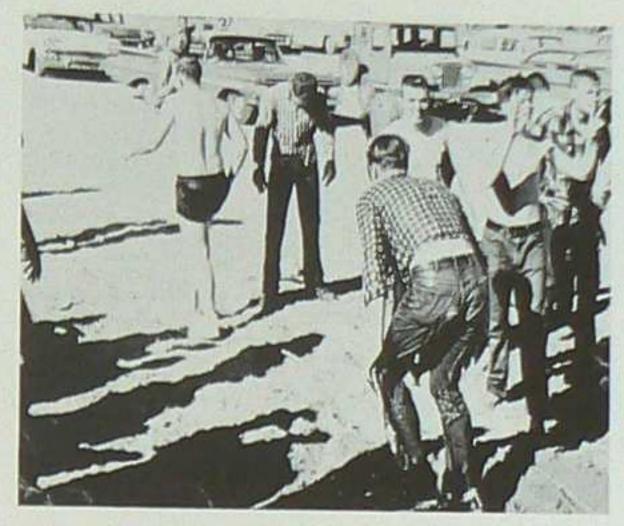

Aw, you didn't HEAVE.

Bath time, Sophomores!

Bath time, EVERYBODY!!!

Saints"?

Single file, please.

No french kissing!

State and an other

...Sir Hibert.