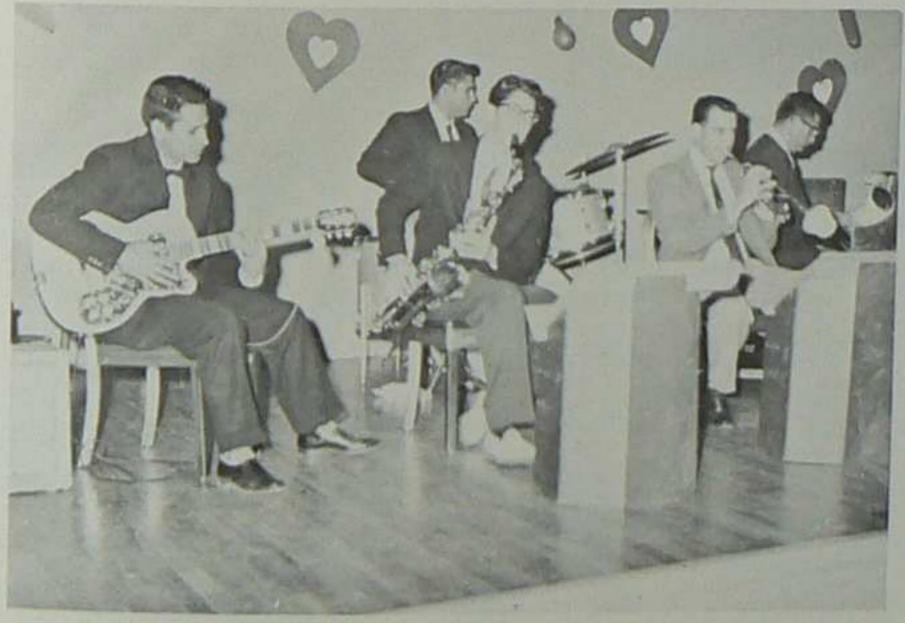

FORGET

VALENTINE'S COMBO

Hanging Flypaper!

Deeper.

... and the Sophomores filled it in.

... and DEEPER

... and so goodnight.

Is HE a miner?