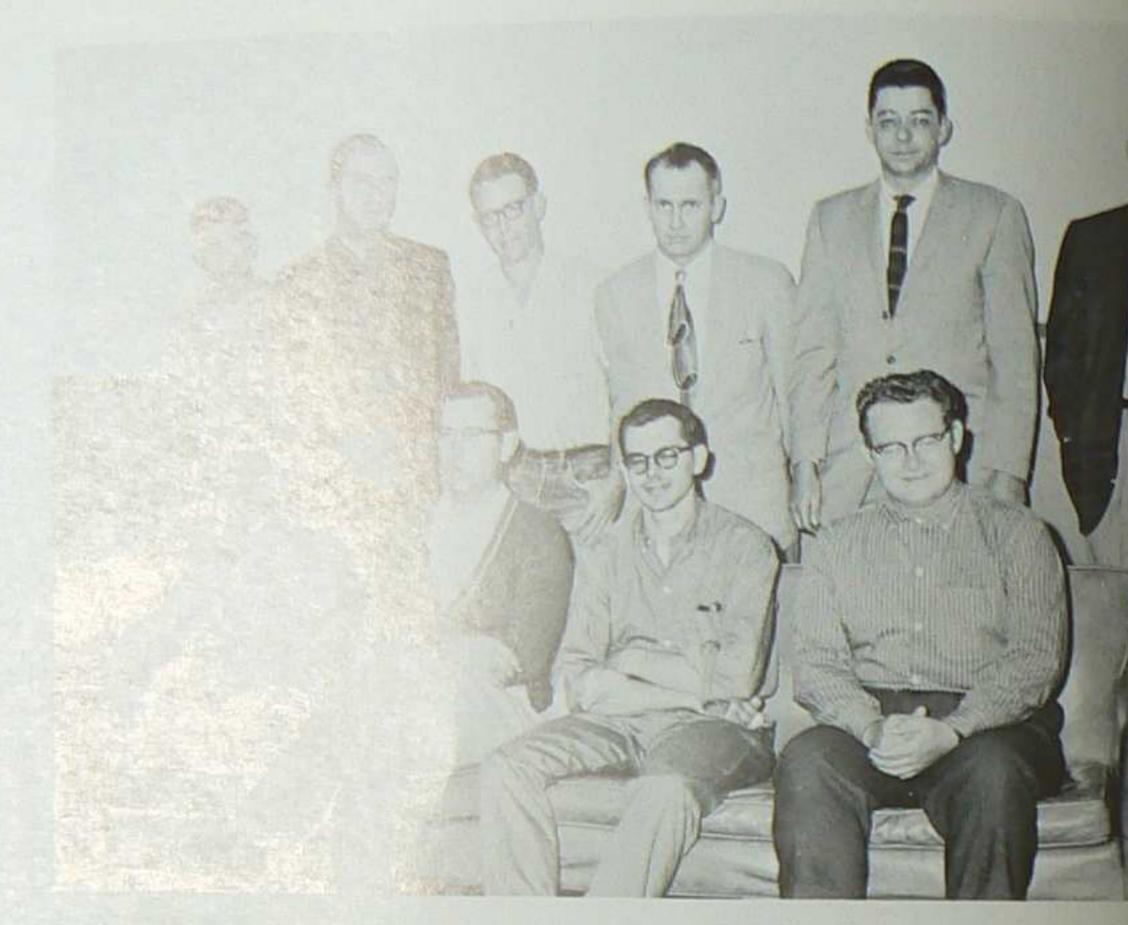

### OFFICERS

MORRIS F. STUBBS Professor of Chemistry Head of Department

KAY R. BROWER Assistant Professor of Chemistry

in the

JOSEPH A. SCHUFLE Associate Professor of Chemistry

11

6

M

10

13

. U

10

EDWIN C. COOLIDGE Assistant Professor of Chemistry

G

6

0

0

g

TI

CHRISTINA LOCHMAN BALK Professor of Geology

ANTONIUS J. BUDDING Assistant Professor of Geology

HOWARD E. SYLVESTER Professor of Humanities Head of Department

W. MARTIN SPEARE Librarian and Assistant Professor of Spanish