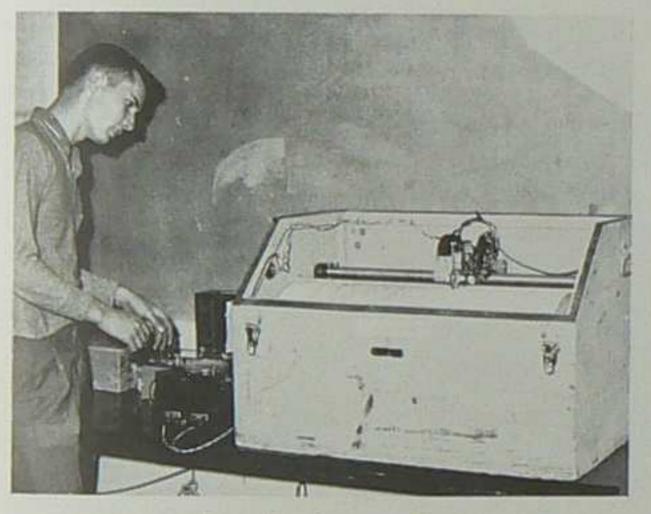

# Rainmaking: Fact or Fancy? WEATHER CONTROL

Mining School To Train Math, Science Teachers

Spaceship Not Necessary For Capturing Meteorites

Program

Super-Seismograph Installed In Record Small Tremors Of Earth

Teenagers Pioneer U. S. Science Program at NMIMT