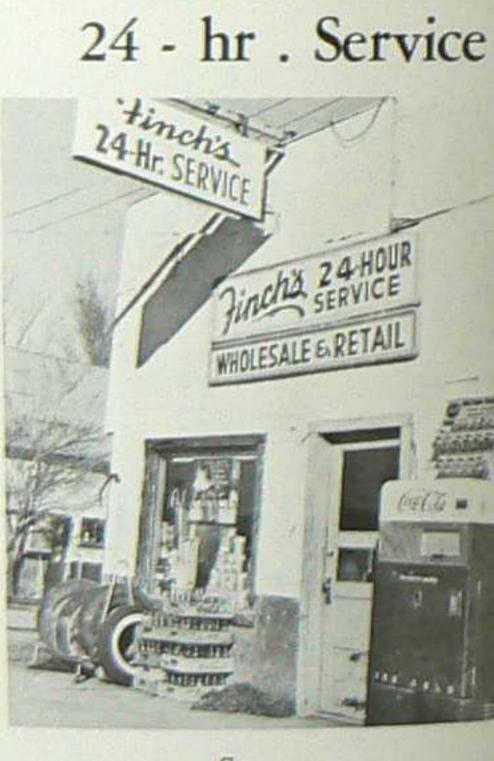

## **RIO GRANDE STEEL PRODUCTS COMPANY**

Incorporated

Phone CH 7-0771 Post Office Box 477 ALBUQUERQUE, NEW MEXICO Phone Davis 55541 Post Office Box 565 FARMINGTON, NEW MEXICO

Socorro

FINCH'S

Woodrow J. Latvala, '48-Pres. Everett B. Ramsey, '50-Vice Pres. George B. Griswold, '55-Sec.-Treas. W. Martin Speare, '38-Executive Sec.-Treas.