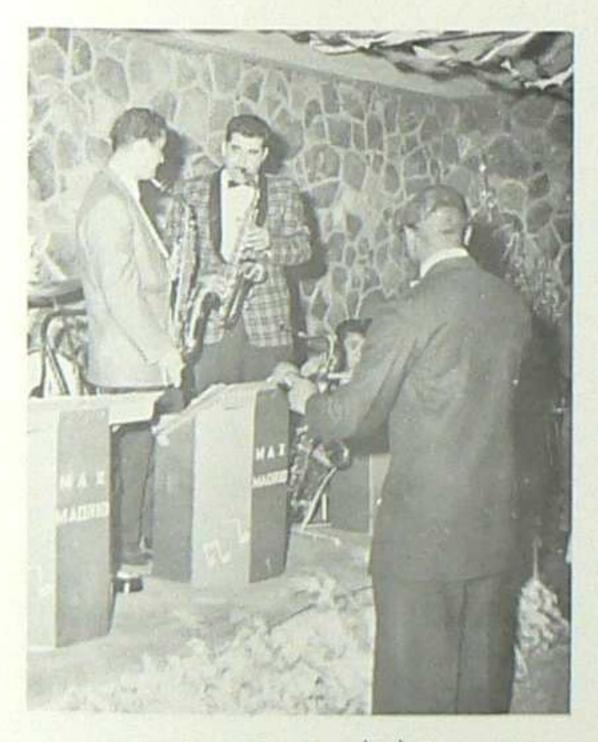

# Christmas Dance

...,ah-one, ah-two, ah-three...

Metamorphism!

It must be the amplifier,

It would behoove you . . .

Tech Star Time

Learning to shave.

They called the wind Maria. . .