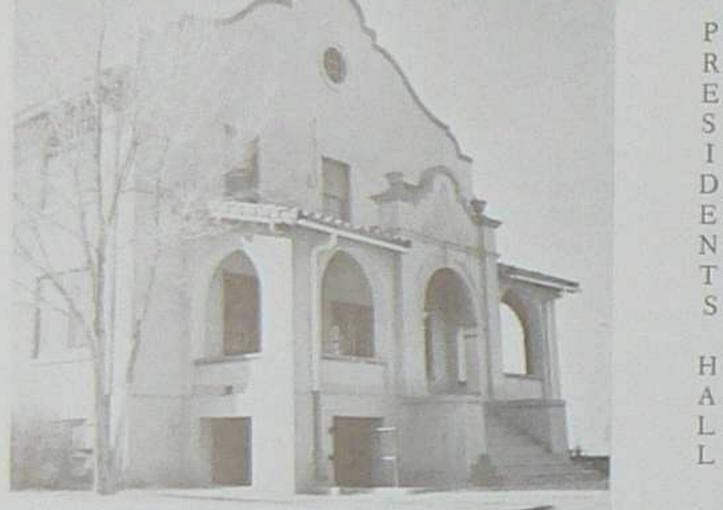

# In Memoriam



LOWELL S. PATTERSON Died October 24, 1959



To Lowell S. Patterson, friend and fellow student, the 1960 PORPHYRY is dedicated,

OFFICIAL SCENIC HISTORIC MARKER CONTENTS BUILDINGS ADMINISTRATION FACULT Y SENIORS JUNIORS SOP HO MORES FRESHMEN GRADUATES ACTIVITIES



# BUILDINGS AND GROUNDS





A LANDA TOTAL

NMIMT GOLF COURSE







17

C

H

H

A

L L



1.000

D

H

A

S











Congratulations to the students of NMIMT in the nearly 70th year of student life. I am confident that the importance of this institution, in the educational scheme of things, will continue to increase. E. J. Workman



It is a pleasure to extend greetings to all the members of the student body and to offer hearty congratulations to those of you who are graduating this year. I hope that in years to come this edition of the Porphyry will remind you of a period in your lives which was stimulating as well as enjoyable; a period in which you formed enduring friendships; a period during which you learned, in and out of classes, things of lasting value. In short, I hope that your years at NMIMT were good ones.

### William Hume





ARTHUR P.