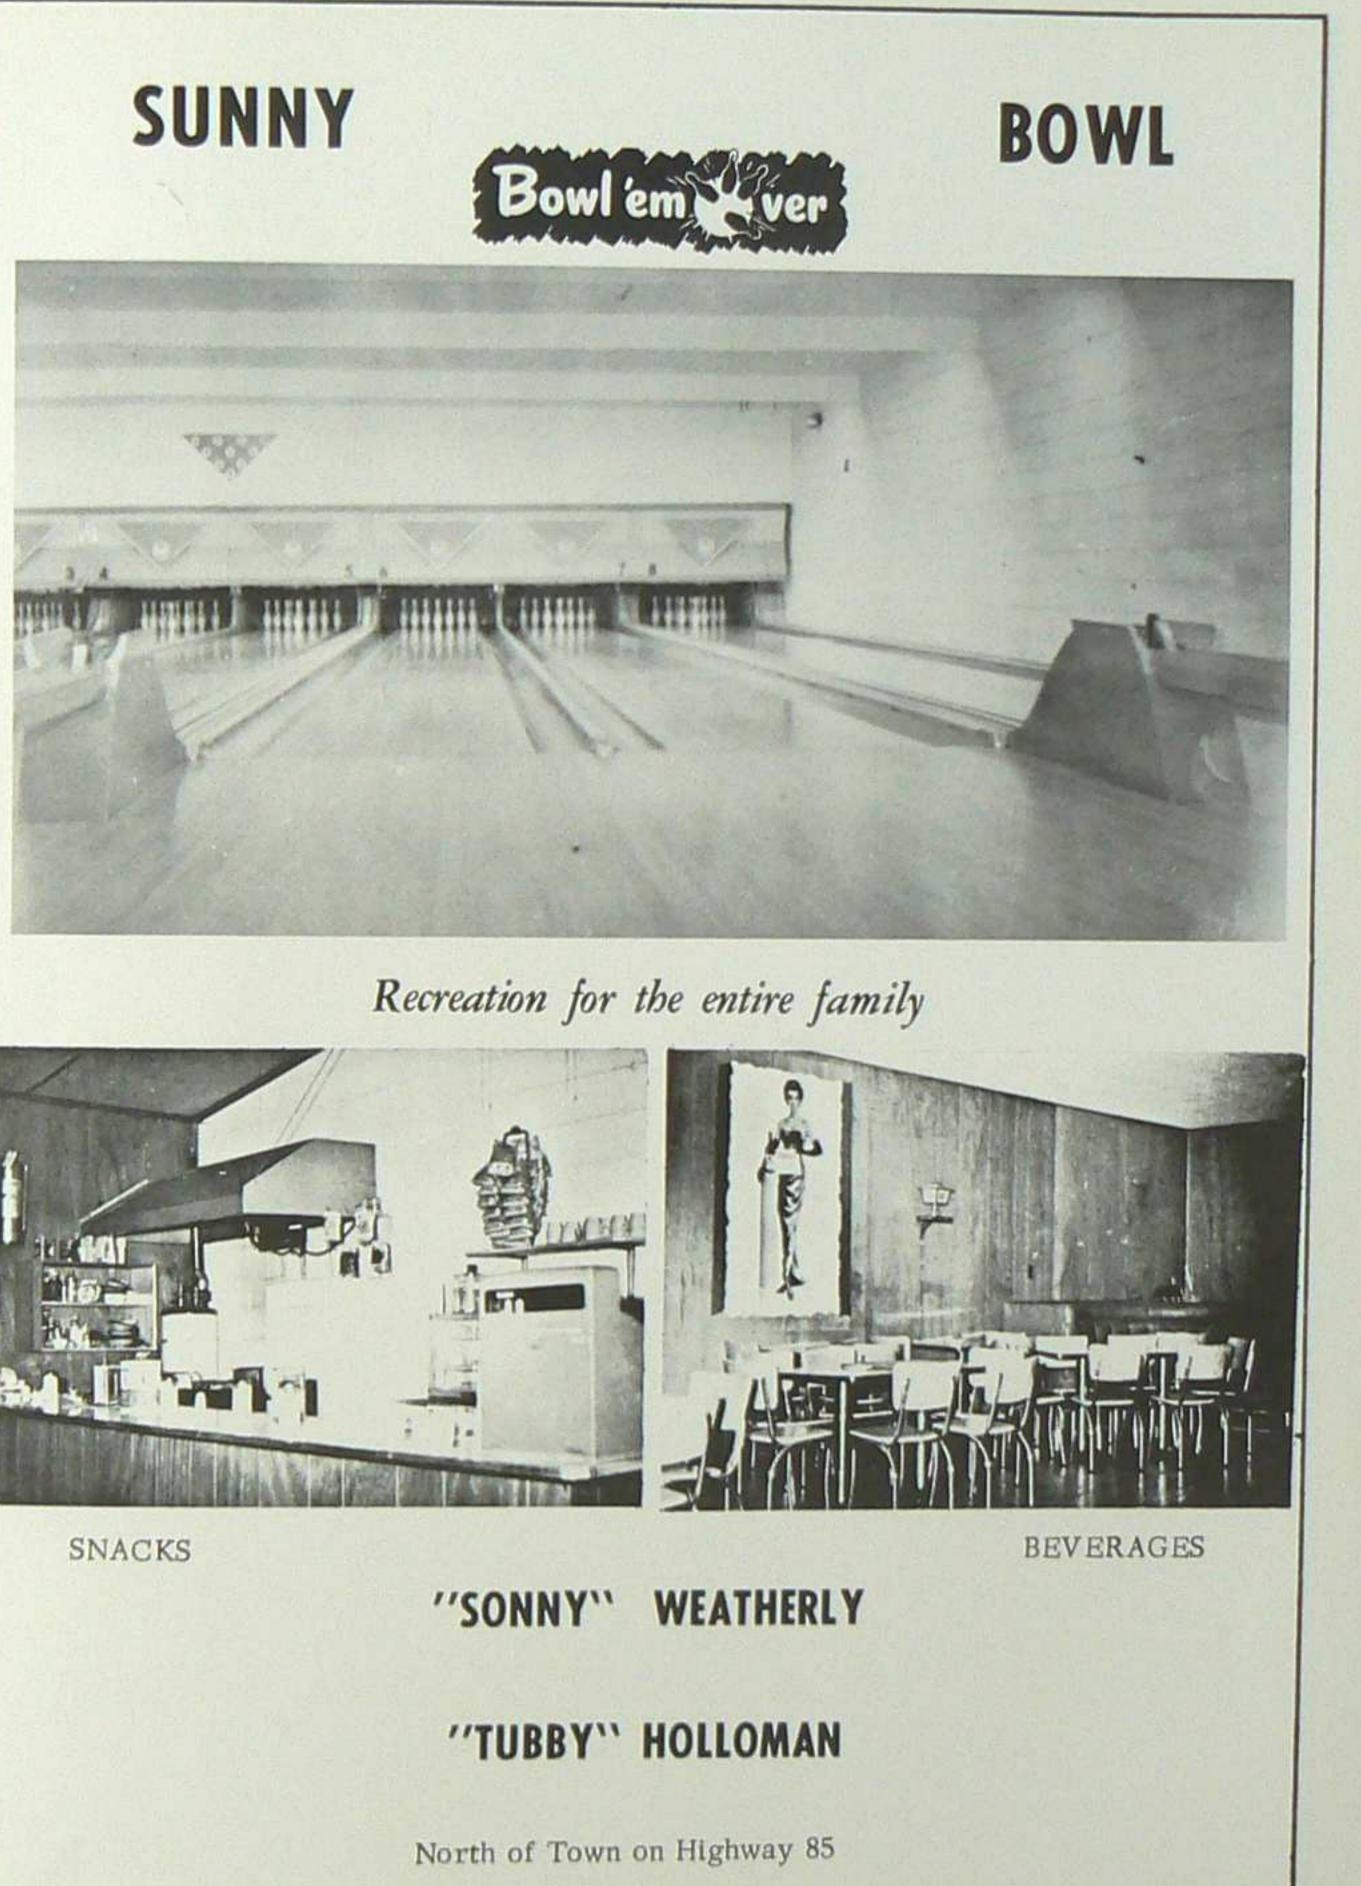

e Box 477 ALBUQUERQUE, NEW MEXICO Phone Davis 55541 Post Office Box 565 FARMINGTON, NEW MEXICO



Socorro

FINCH'S



Woodrow J. Latvala, '48-Pres. Everett B. Ramsey, '50-Vice Pres. George B. Griswold, '55-Sec.-Treas. W. Martin Speare, '38-Executive Sec.-Treas.

Keep your interest in NMIMT alive by actively Supporting your Alumni Association

Campus Station



**Buford Richardson** 

on the Plaza

Socorro

New Mexico

FRIENDLY, COURTEOUS SERVICE By men who know their jobs - PROMPT PICK-UP & DELIVERY SERVICE -

605 N. California

Spring & W. U. S. 60

Socorro, N. M.

## Valley 66 Service **Valley Auto Sales**

JESS OSBURN



STATION NO. 1

Phone 555

**STATION NO. 2** 

Phone 565



#### Compliments of the

### CORONADO COURTS

and

### PUEBLO MOTOR LODGE

Mr. and Mrs. John S. Mathews