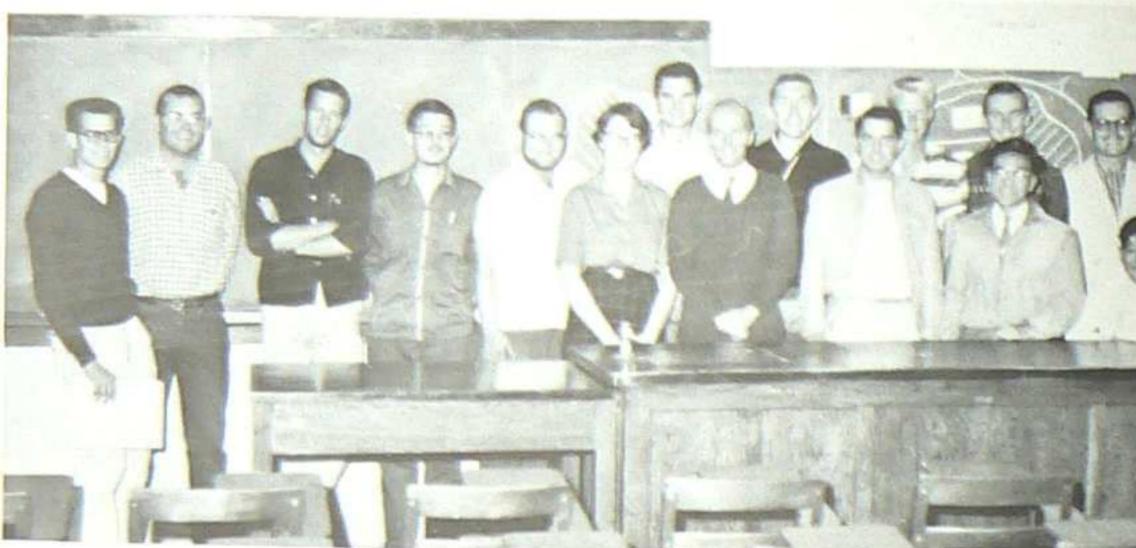

#### OTHER SCHOLARSHIPS AND AWARDS

TOP ROW: Miles P. Miller, Bruce P. Scotti, Bob F. Neeb, William O. Wiese, BOTTOM ROW: Edward R. Raymond, Pablo Martinez-Navas, TOP ROW: Ahmad A. Hassan, Thomas Max Isaacs, William A. Boes. BOTTOM ROW: Rose Mary Jarboe, Bruce H. Erkkila.