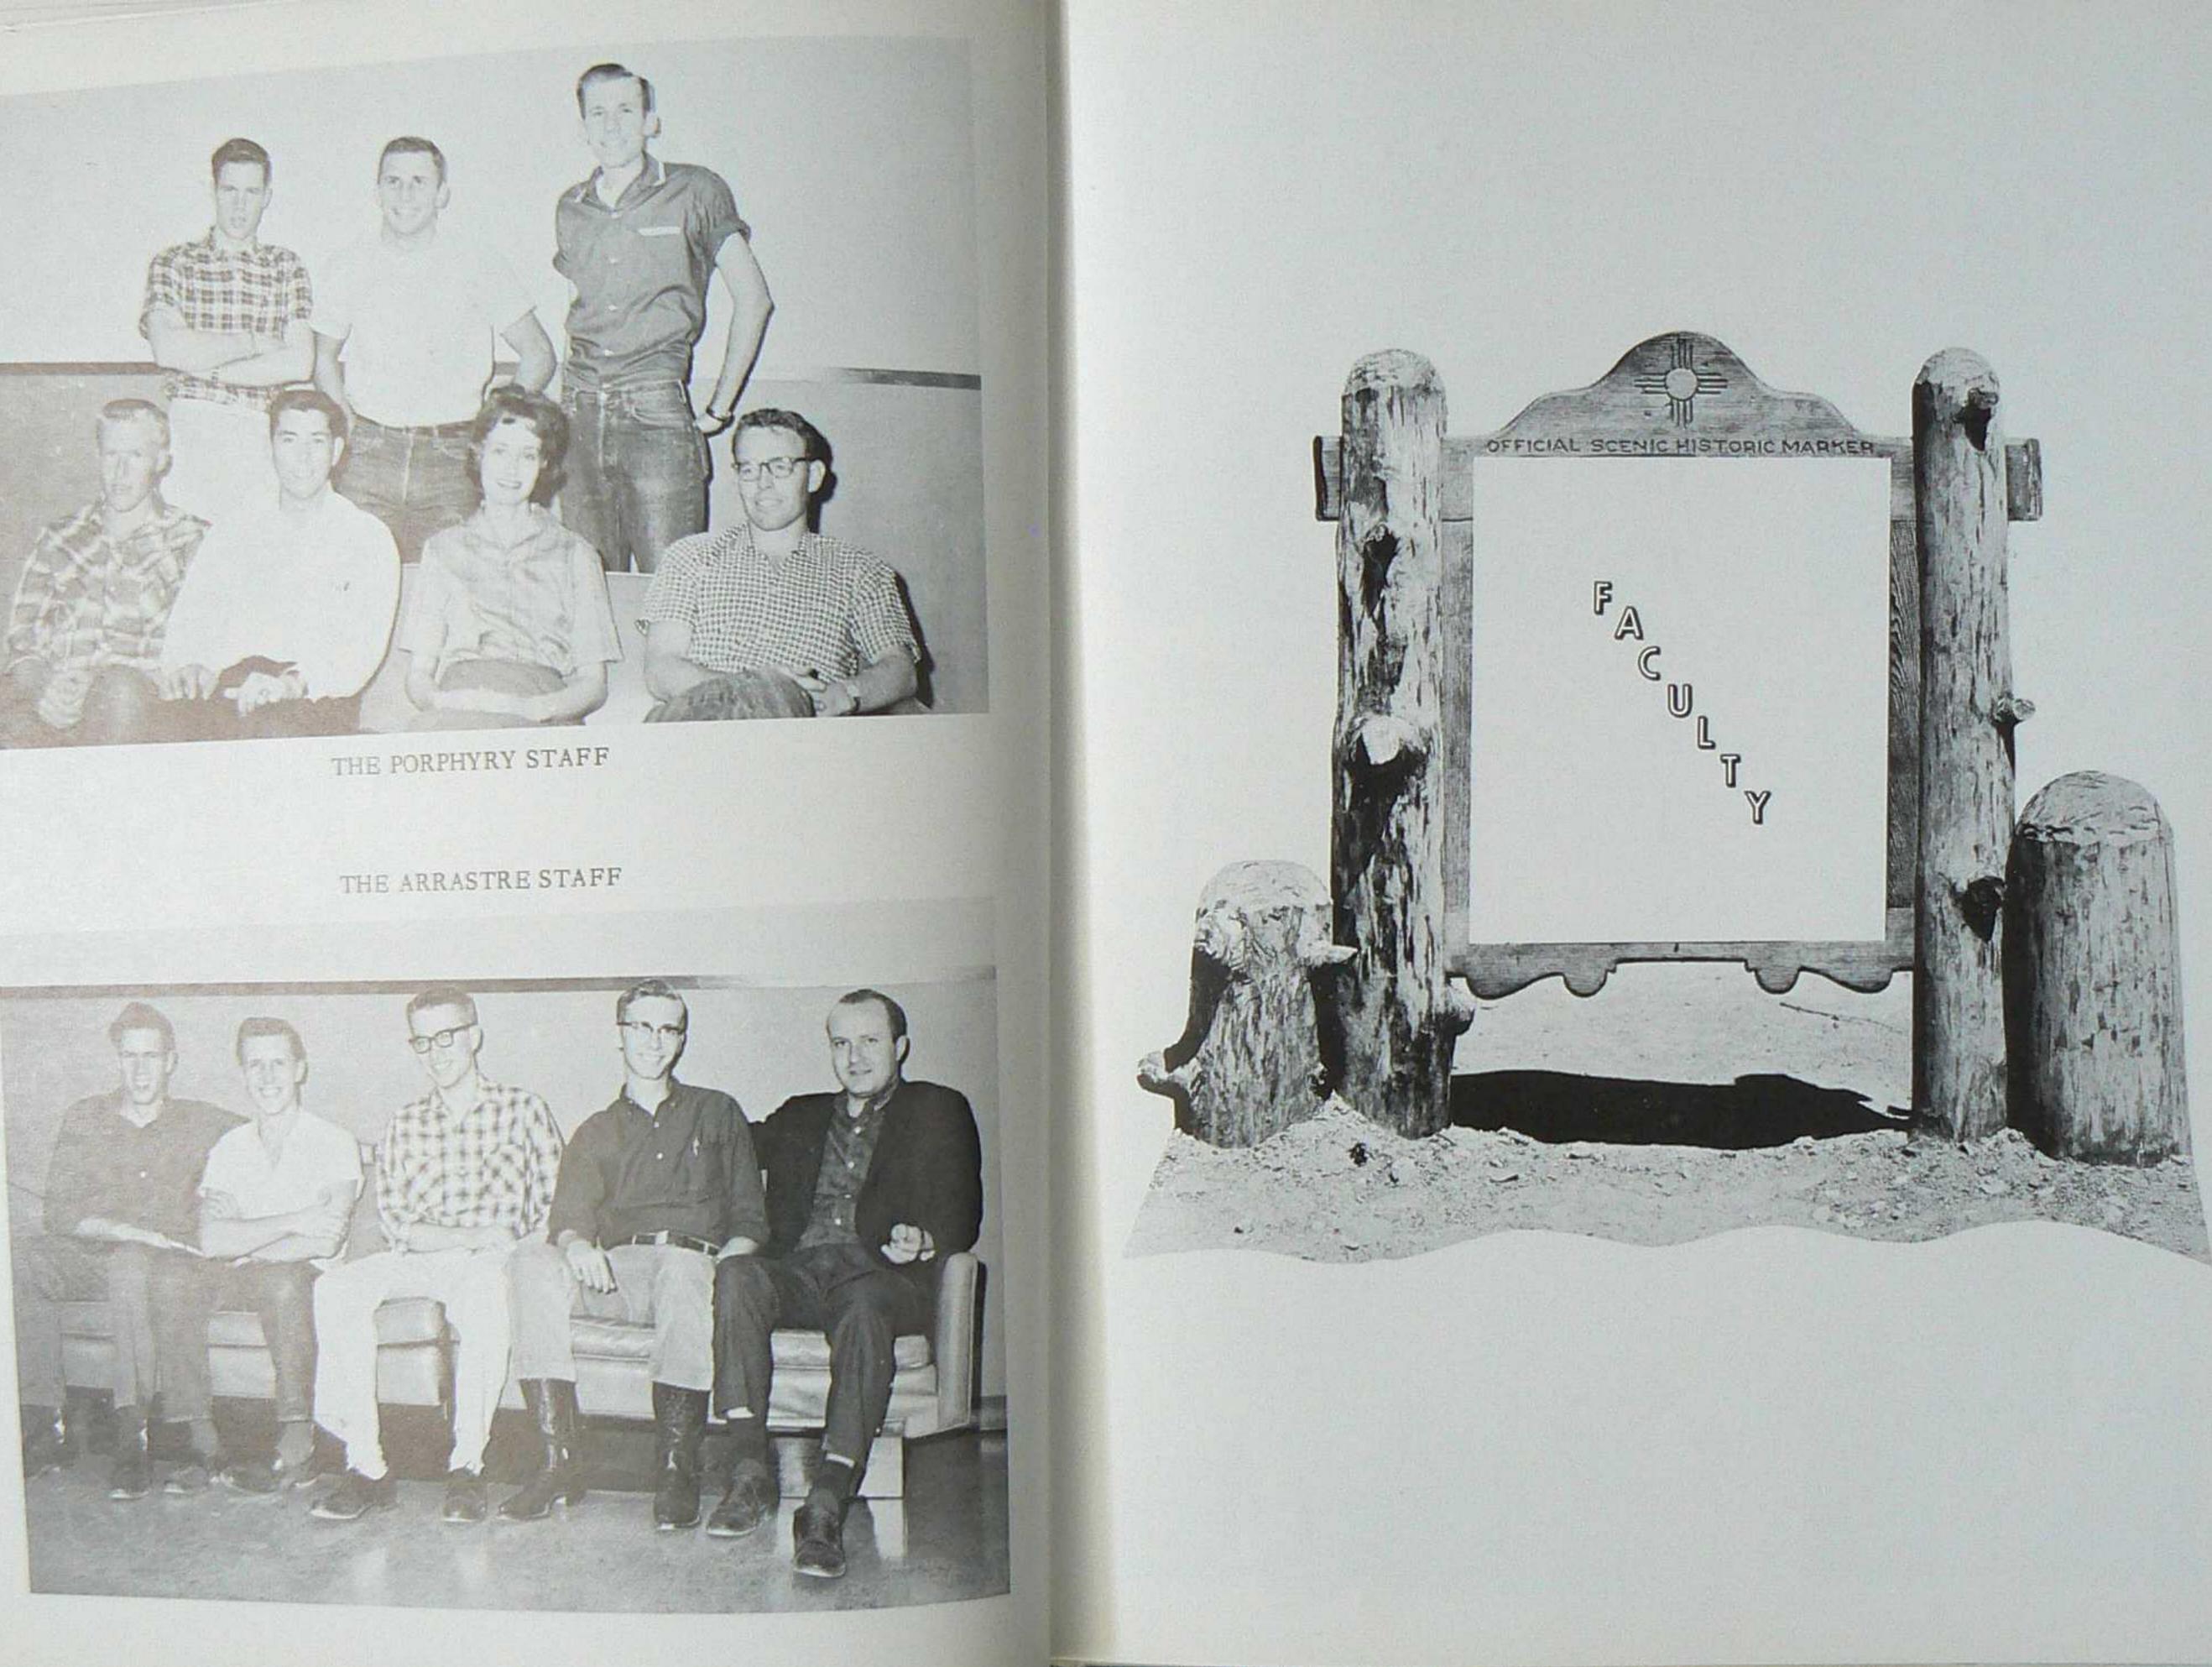

# In Memoriam

LOWELL S. PATTERSON Died October 24, 1959

To Lowell S. Patterson, friend and fellow student, the 1960 PORPHYRY is dedicated,

OFFICIAL SCENIC HISTORIC MARKER CONTENTS BUILDINGS ADMINISTRATION FACULT Y SENIORS JUNIORS SOP HO MORES FRESHMEN GRADUATES ACTIVITIES

# BUILDINGS AND GROUNDS

A LANDA TOTAL

NMIMT GOLF COURSE

17

C

H

H

A