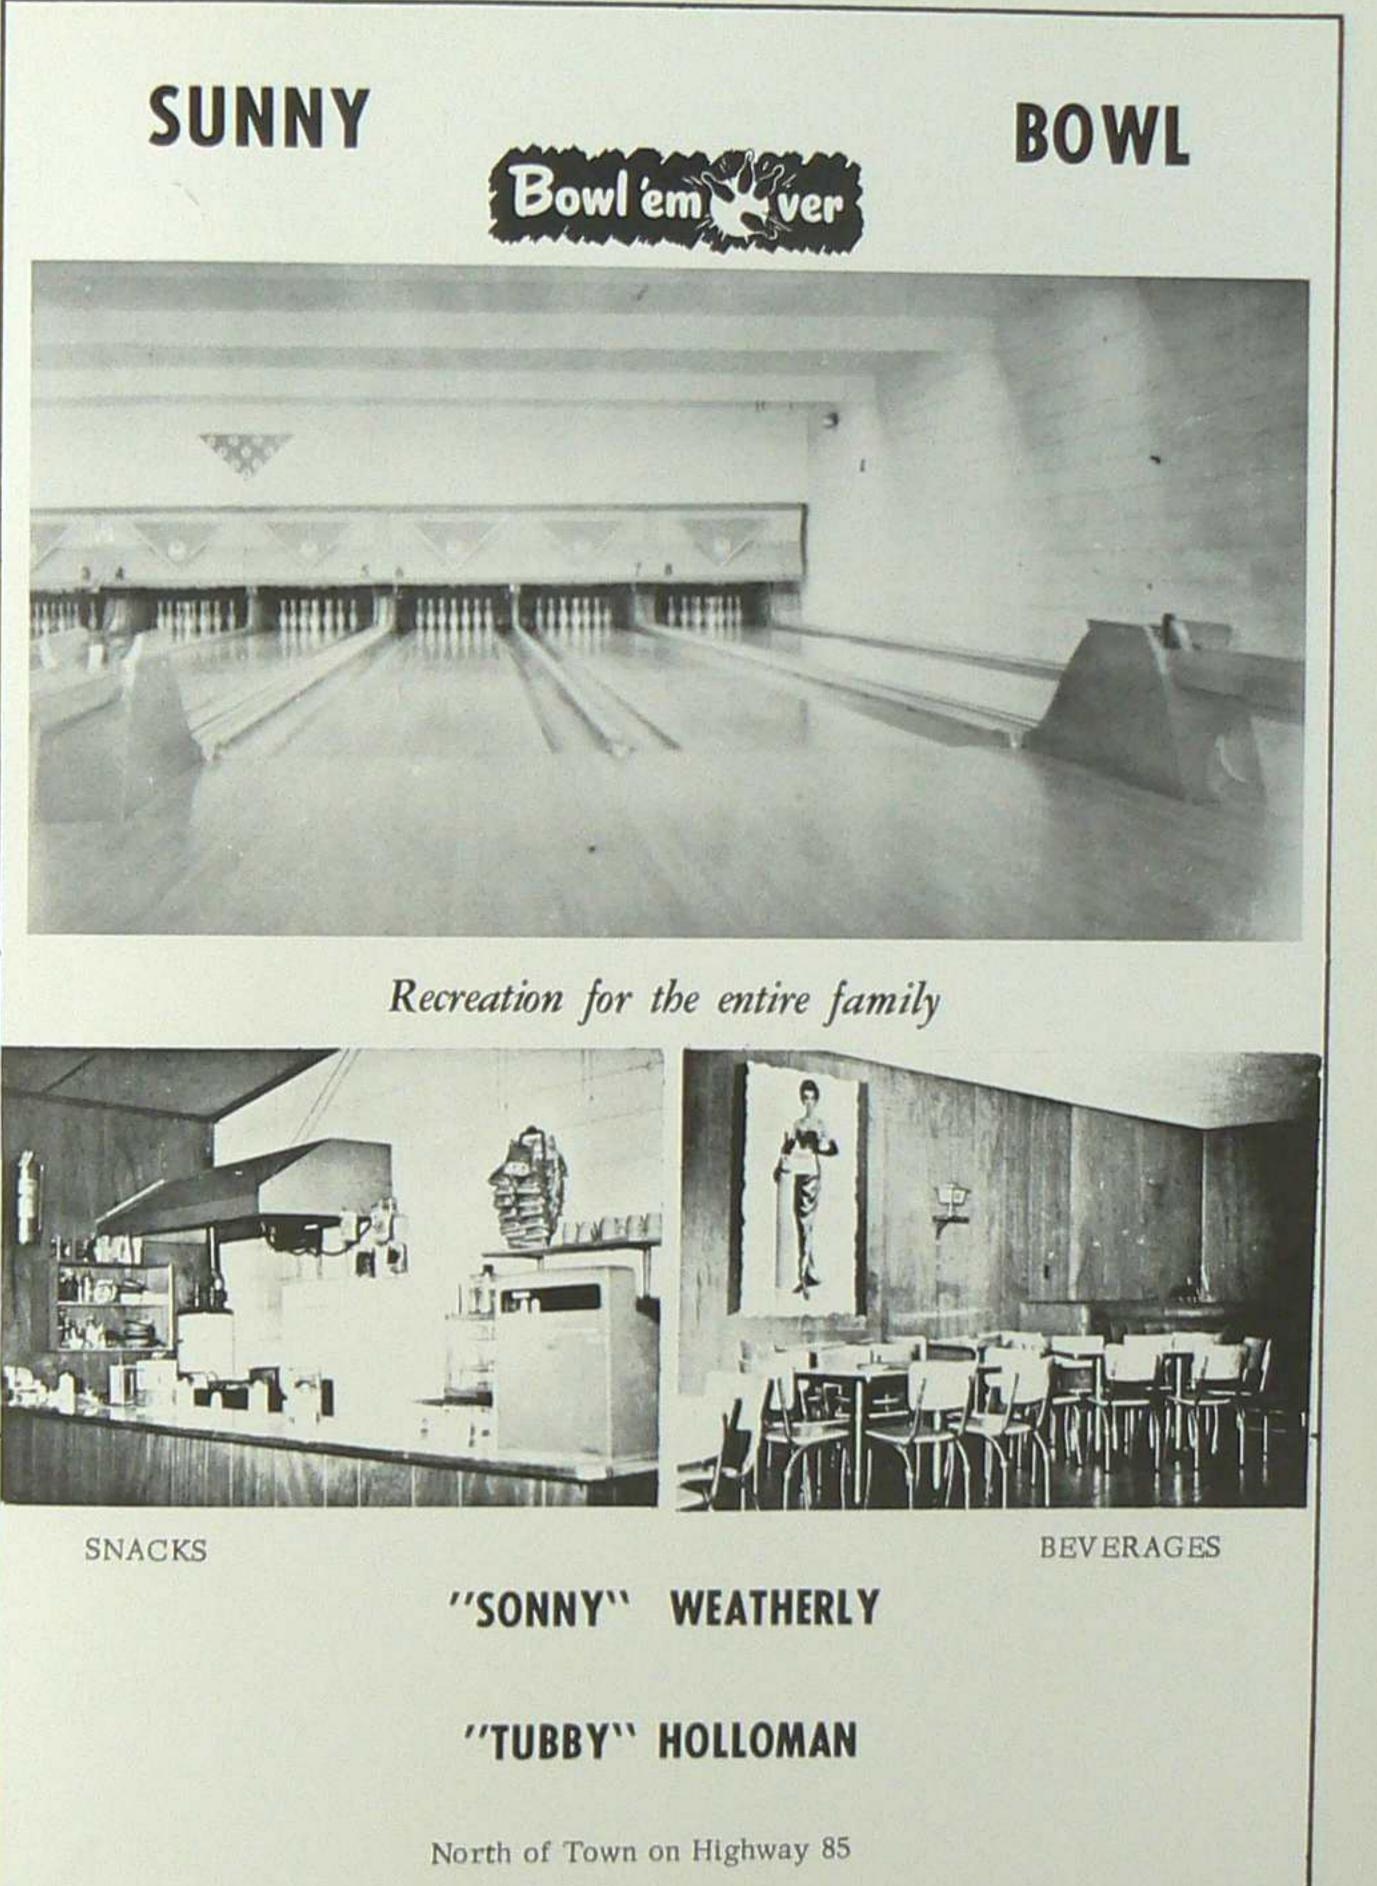

ice Box 477 ALBUQUERQUE, NEW MEXICO Phone Davis 55541 Post Office Box 565 FARMINGTON, NEW MEXICO



Socorro

FINCH'S



Woodrow J. Latvala, '48-Pres. Everett B. Ramsey, '50-Vice Pres. George B. Griswold, '55-Sec.-Treas. W. Martin Speare, '38-Executive Sec.-Treas.

Keep your interest in NMIMT alive by actively Supporting your Alumni Association

Campus Station



**Buford Richardson** 

on the Plaza

Socorro

New Mexico

FRIENDLY, COURTEOUS SERVICE By men who know their jobs - PROMPT PICK-UP & DELIVERY SERVICE -

605 N. California

Spring & W. U. S. 60

Socorro, N. M.

## Valley 66 Service **Valley Auto Sales**

JESS OSBURN



STATION NO. 1

Phone 555

**STATION NO. 2** 

Phone 565



#### Compliments of the

### CORONADO COURTS

and

### PUEBLO MOTOR LODGE

Mr. and Mrs. John S. Mathews