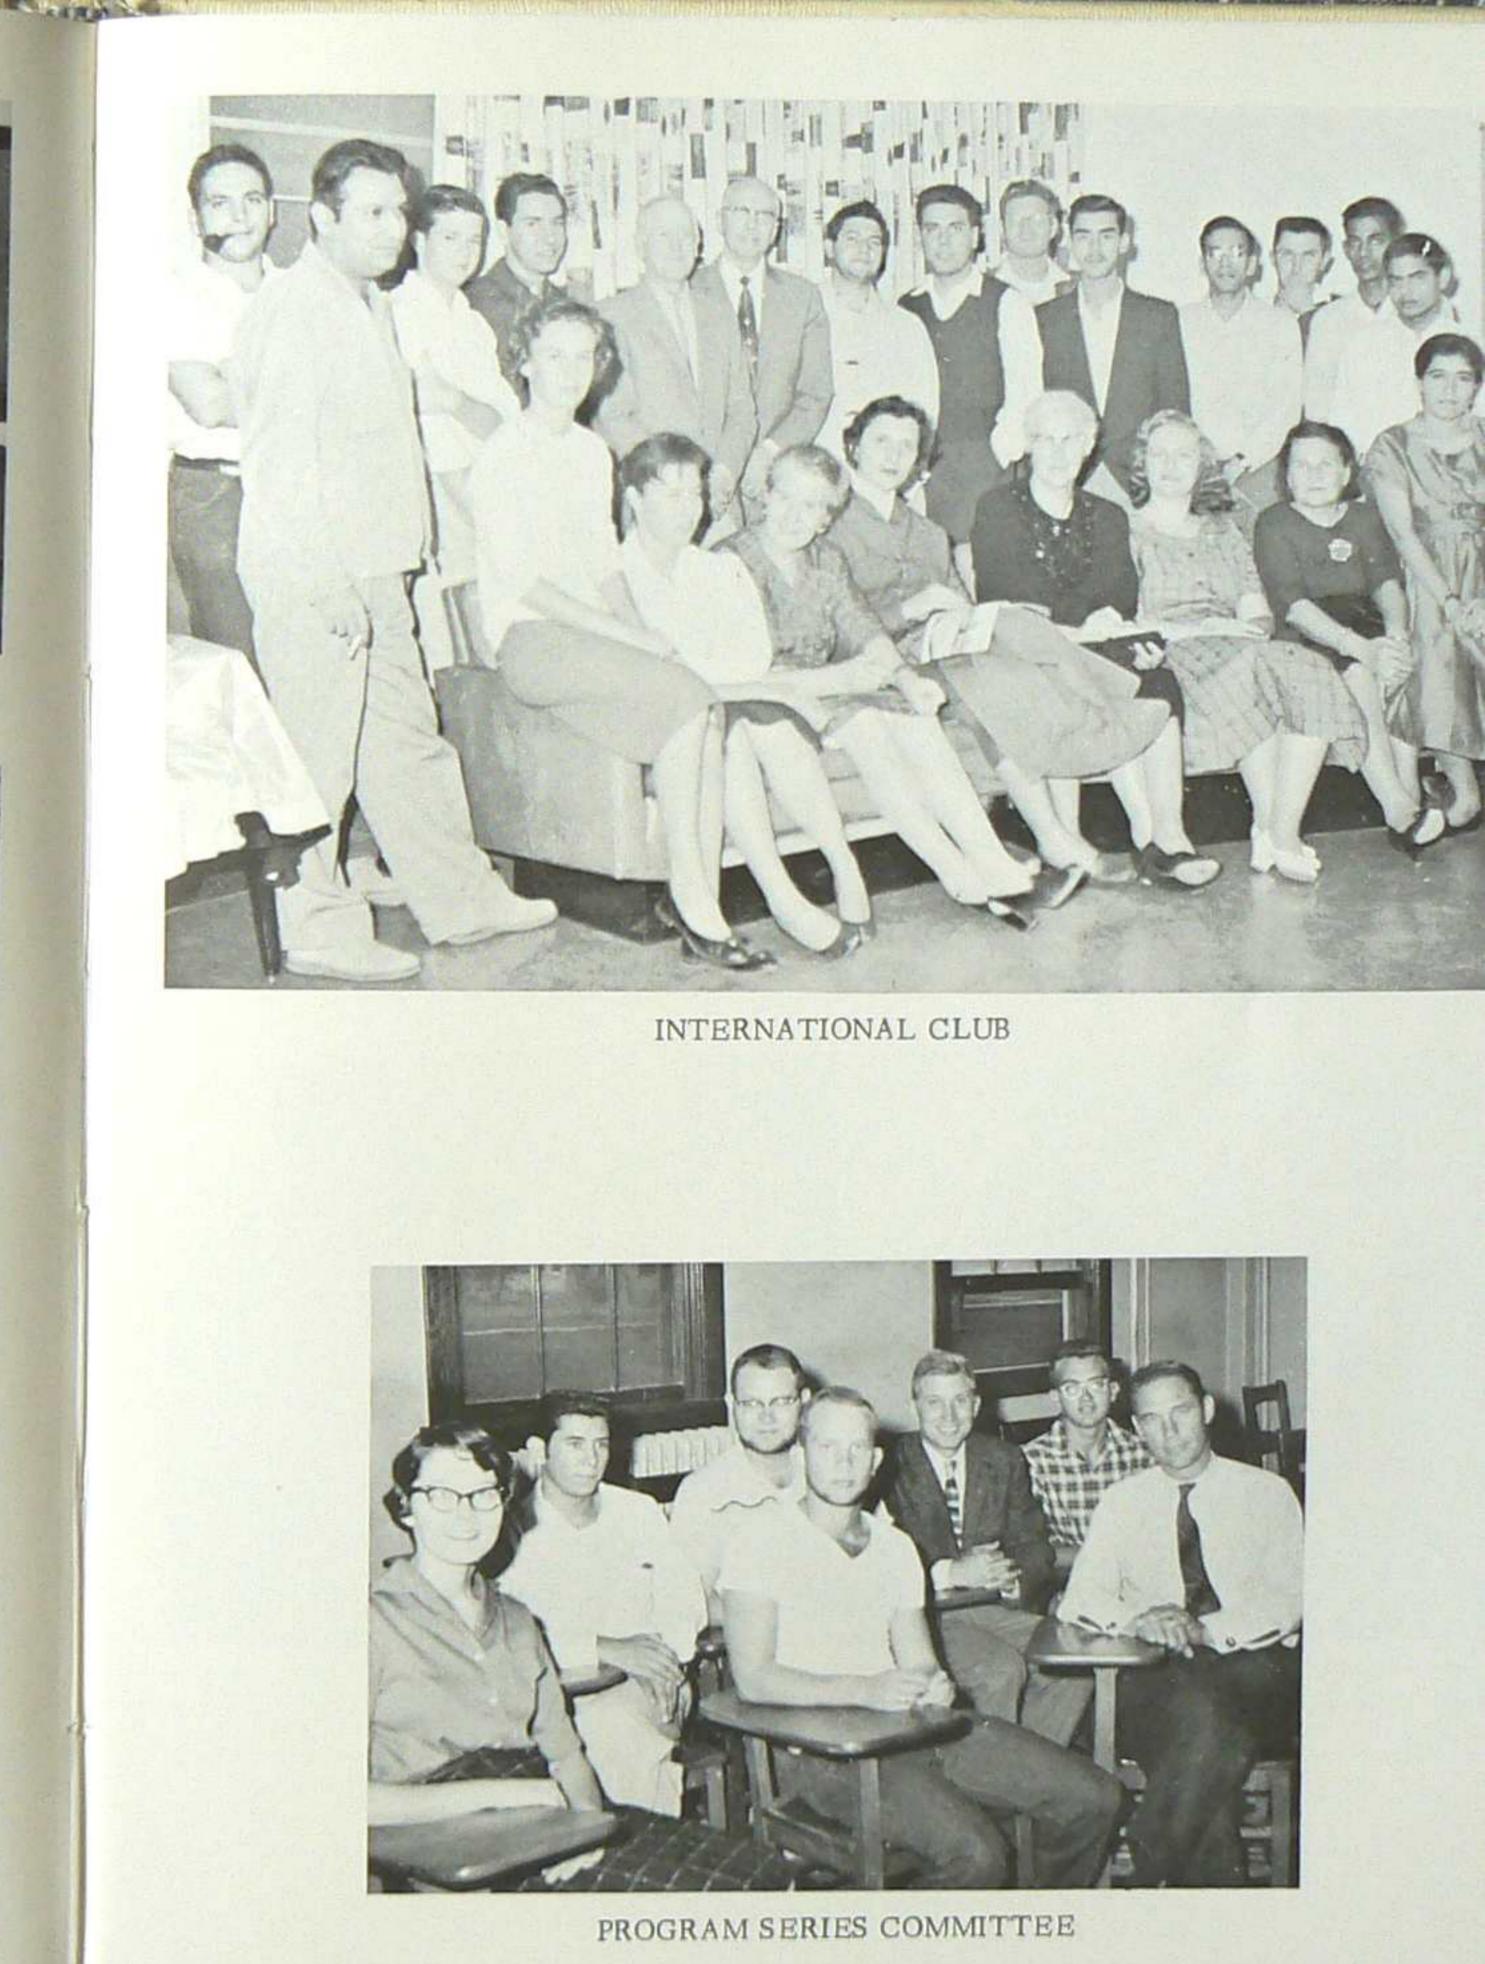

Saad, Kamal F. ground wate Cairo, Egypt



also Hantach + Crogier



Sullivan, William C. DIDN'T Socorro, New Mexico GRAD. Mr + Mrs Cletus sullivan 415 West Lochnidge St. Mayfield, Ky mayfield, Ky mr - Mrs charlie Wiman Rte # 1 Prymaille, Ky

Tricoire, Jean C. Cholet, France

Shirley Campus Hier 18

-

West, Kenlyn A. Inverness, Florida

Ahmad, Moid U. Beyer, Larry A. Bingler, Edward C. Burnett, Jerrold J. Butler, Patrick

> Haederle, Wolfgang F. Hefty, Homer L. Ibrahim, Abou-Bakr K. Kopicki, Robert J. Raghupati, Sambasiva

> > Ratcliff, Marvin W. Soto, Fernando Spiegel, Zane Wedekind, Frank E. Wyatt, Donald





GRADUATE CLUB



A REAL PROPERTY AND A REAL PROPERTY.

NO REAL OF

GEM AND LAPIDARY CLUB



COONEY MINING CLUB



PHYSICS - GEOPHYSICS CLUB



CHEMISTRY CLUB



PETROLEUM CLUB









#### OTHER SCHOLARSHIPS AND AWARDS

TOP ROW: Miles P. Miller, Bruce P. Scotti, Bob F. Neeb, William O. Wiese, BOTTOM ROW: Edward R. Raymond, Pablo Martinez-Navas, TOP ROW: Ahmad A. Hassan, Thomas Max Isaacs, William A. Boes. BOTTOM ROW: Rose Mary Jarboe, Bruce H. Erkkila.



NATIONAL SCIENCE FOUNDATION UNDERGRADUATE RESEARCH PARTICIPATION PROGRAM TOP ROW: John R. Dowdle, Charles N. Kellogg, Joe F. Maes, Edward A. DiRe. BOTTOM ROW: Clyde N. Richards, Thomas E. Pearse, Donald R. McKelvey, John C. Vigil.





Wanted for: murder, hossthievin', cattle rustlin', sheep stealin', woman thievin', payola, train robberies, back stabbin', bank robbery, swindlin', and every other low-down thing.





Such a good-looking girl, and you couldn't even smile.

A whole carload.



The candidates.