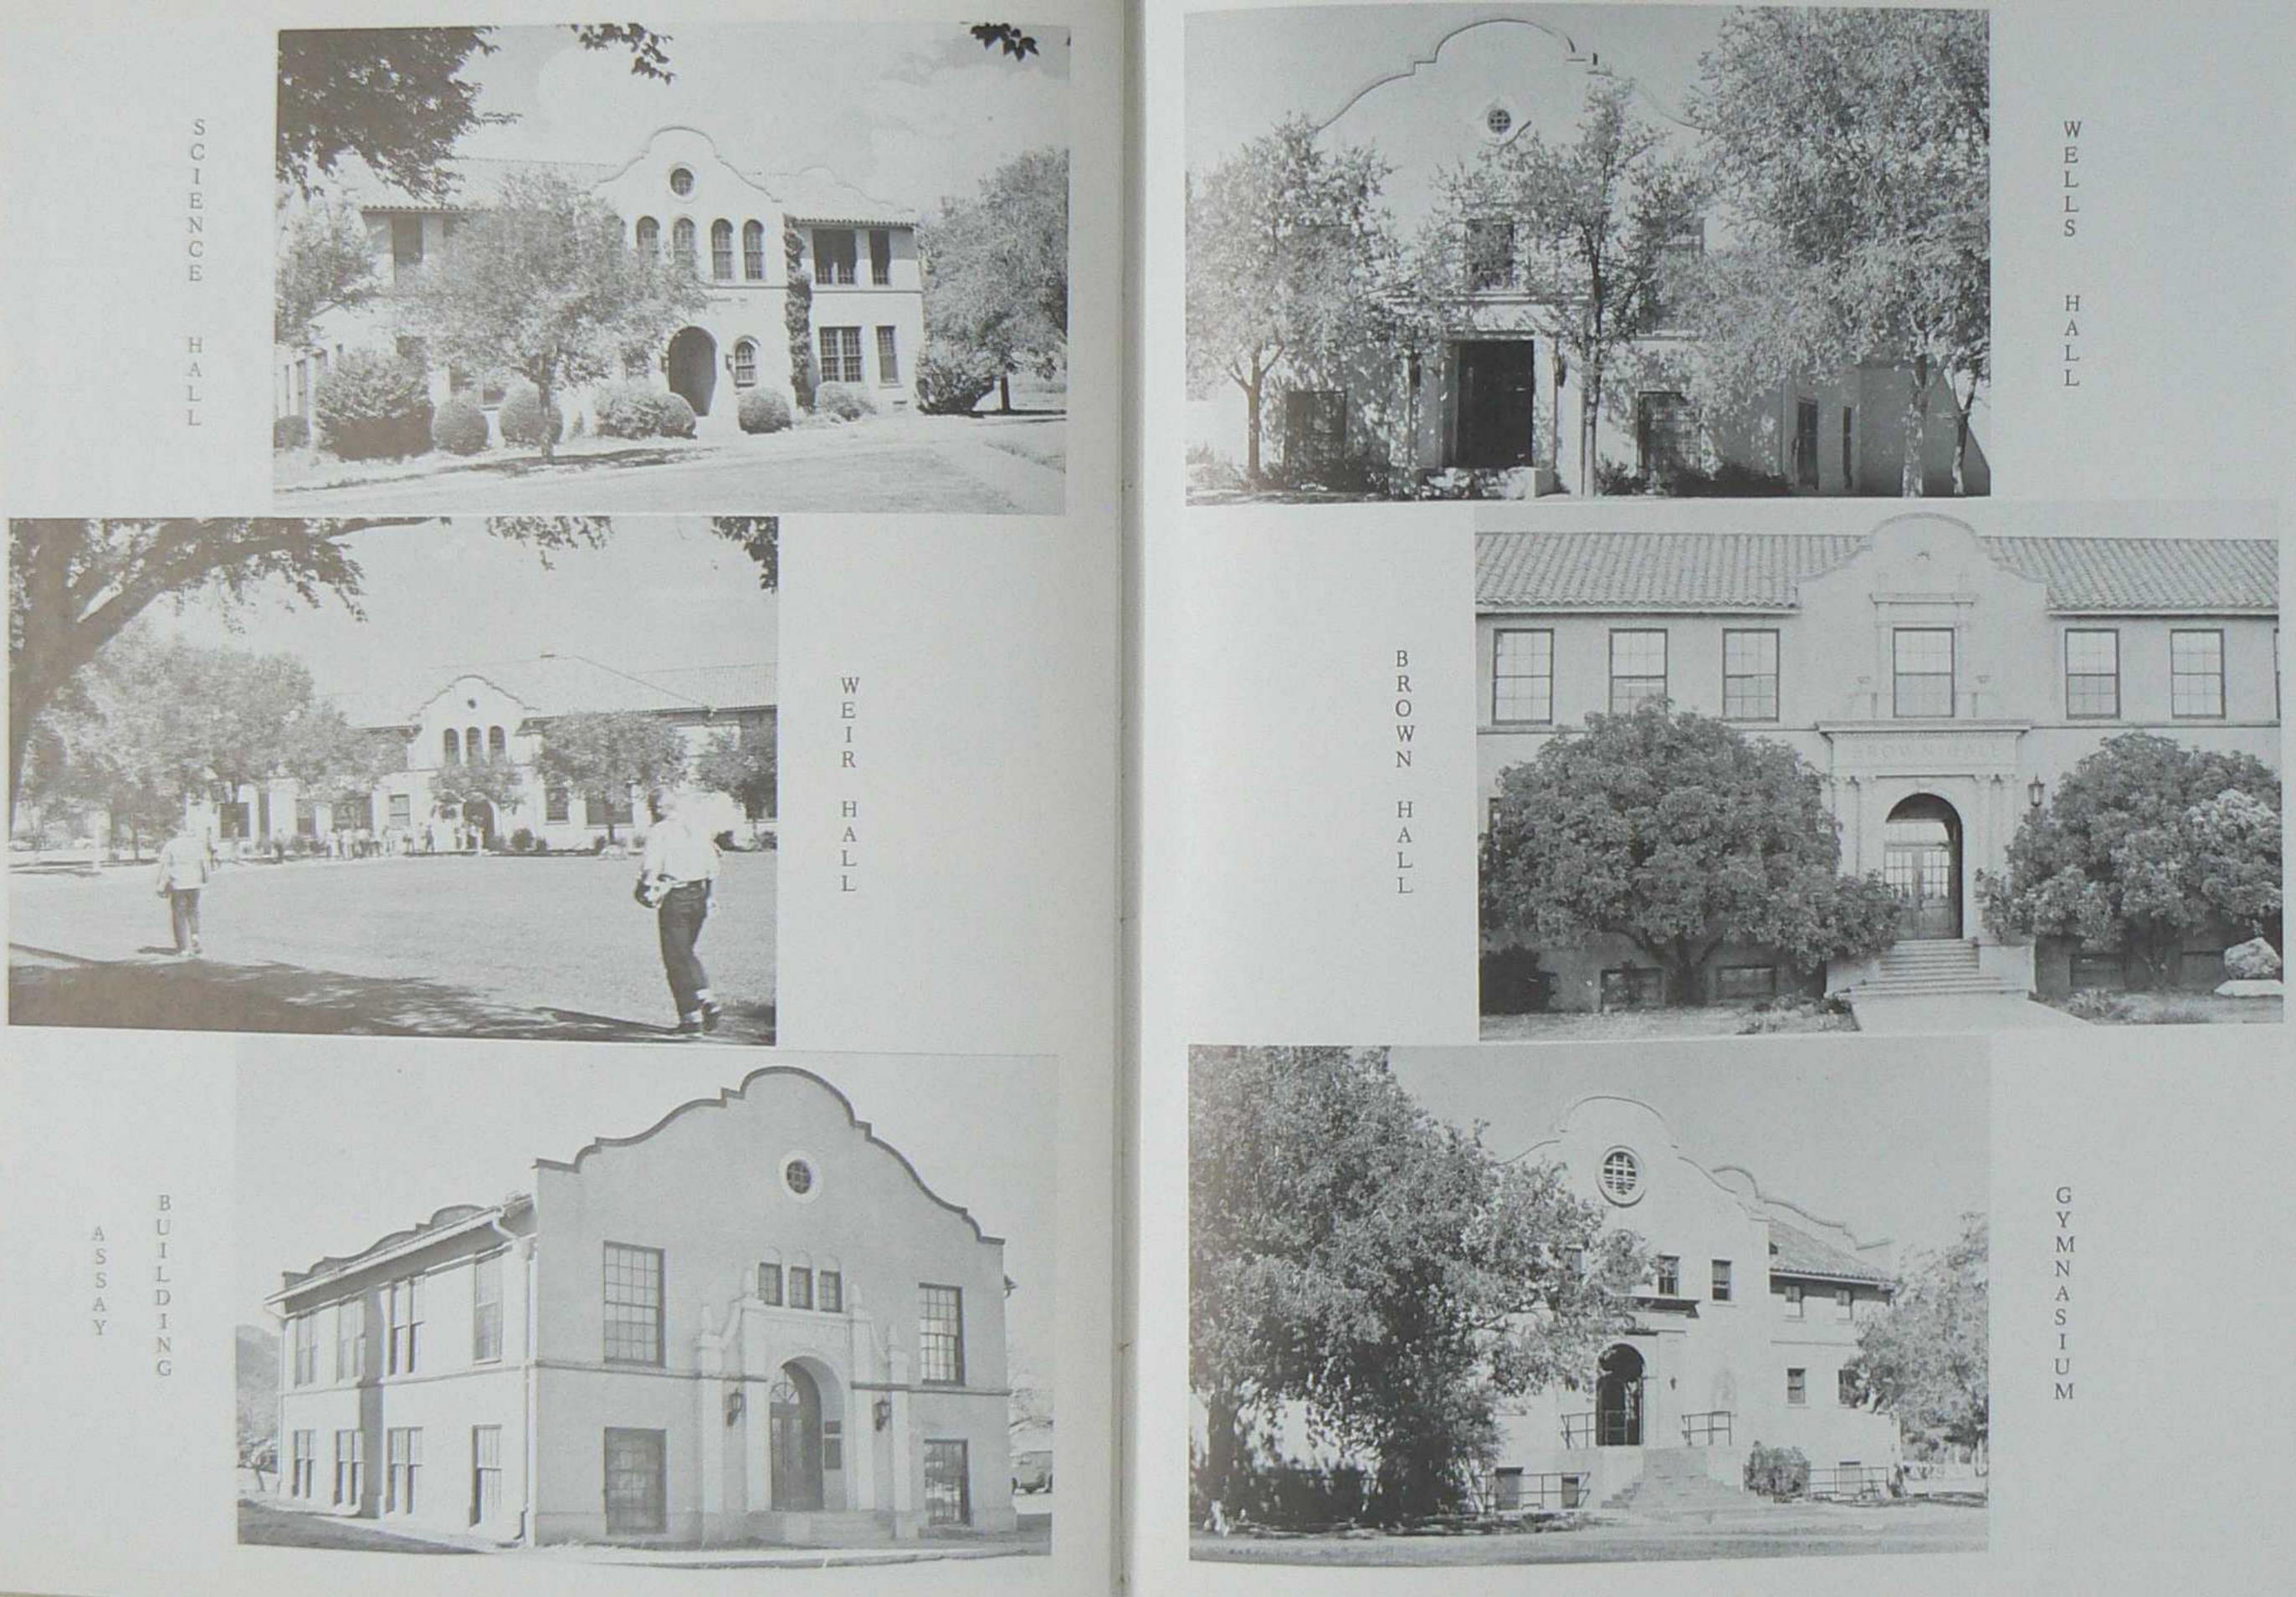

# In Memoriam



LOWELL S. PATTERSON Died October 24, 1959



To Lowell S. Patterson, friend and fellow student, the 1960 PORPHYRY is dedicated,

OFFICIAL SCENIC HISTORIC MARKER CONTENTS BUILDINGS ADMINISTRATION FACULT Y SENIORS JUNIORS SOP HO MORES FRESHMEN GRADUATES ACTIVITIES



# BUILDINGS AND GROUNDS





A LANDA TOTAL

NMIMT GOLF COURSE







17

C

H

H

A

L L



1.000

D

H

A

S











Congratulations to the students of NMIMT in the nearly 70th year of student life. I am confident that the importance of this institution, in the educational scheme of things, will continue to increase. E. J. Workman



It is a pleasure to extend greetings to all the members of the student body and to offer hearty congratulations to those of you who are graduating this year. I hope that in years to come this edition of the Porphyry will remind you of a period in your lives which was stimulating as well as enjoyable; a period in which you formed enduring friendships; a period during which you learned, in and out of classes, things of lasting value. In short, I hope that your years at NMIMT were good ones.

### William Hume





ARTHUR P. STANTON Registrar



MABEL EDDLEMON, Administr