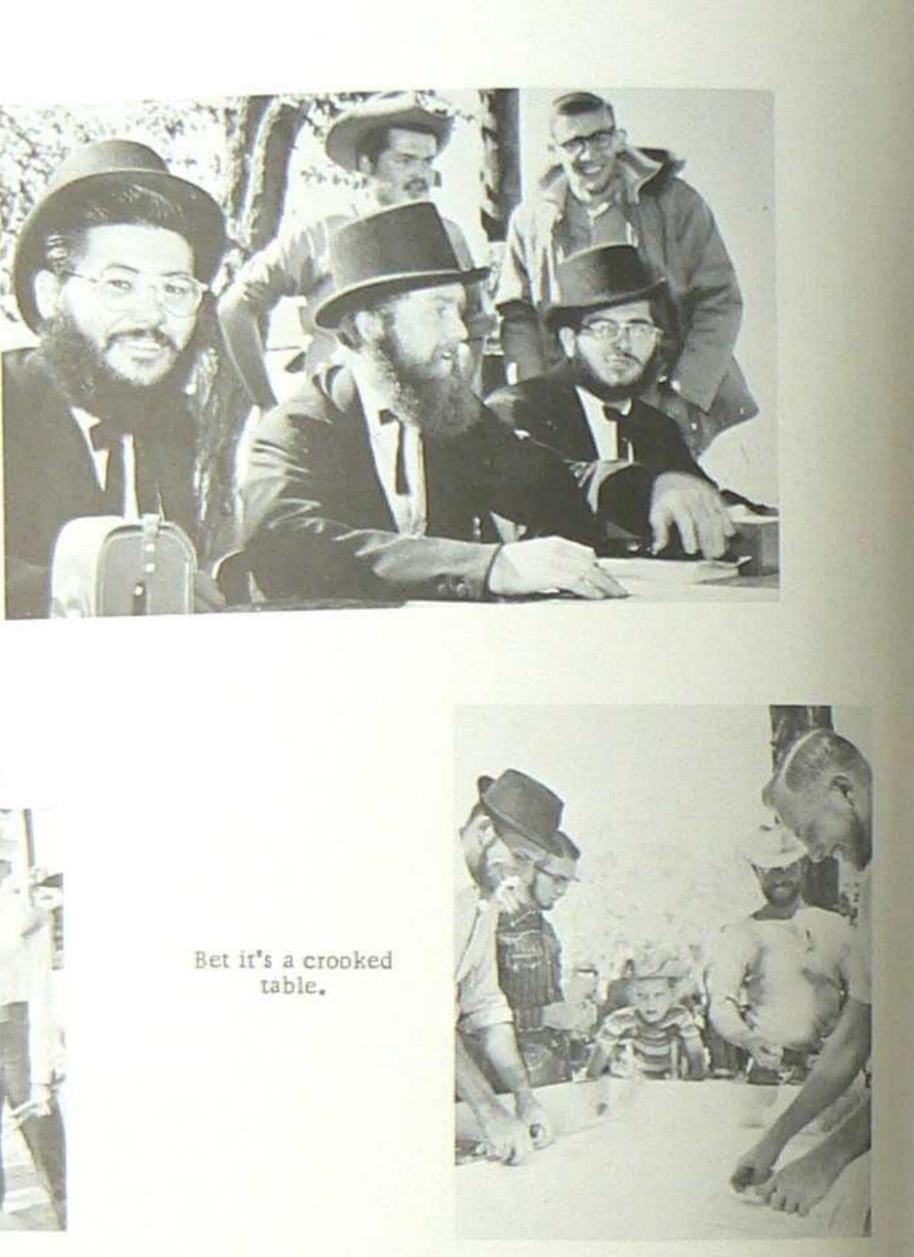

Wanted for: murder, hossthievin', cattle rustlin', sheep stealin', woman thievin', payola, train robberies, back stabbin', bank robbery, swindlin', and every other low-down thing.

Such a good-looking girl, and you couldn't even smile.

A whole carload.

The candidates.

We are only here for the money.

Probably got a Paladin card, too.

We know you ain't done nuthin', but that don't make no difference.

Looks like a hoss thief.

Sarcasm by the seniors.

Plenty of room for girls.

Looks like the James Brothers.

Good horse medicine, too.

Reckon that's about 4 kegs worth.

These are the winners!

These are winners, too?