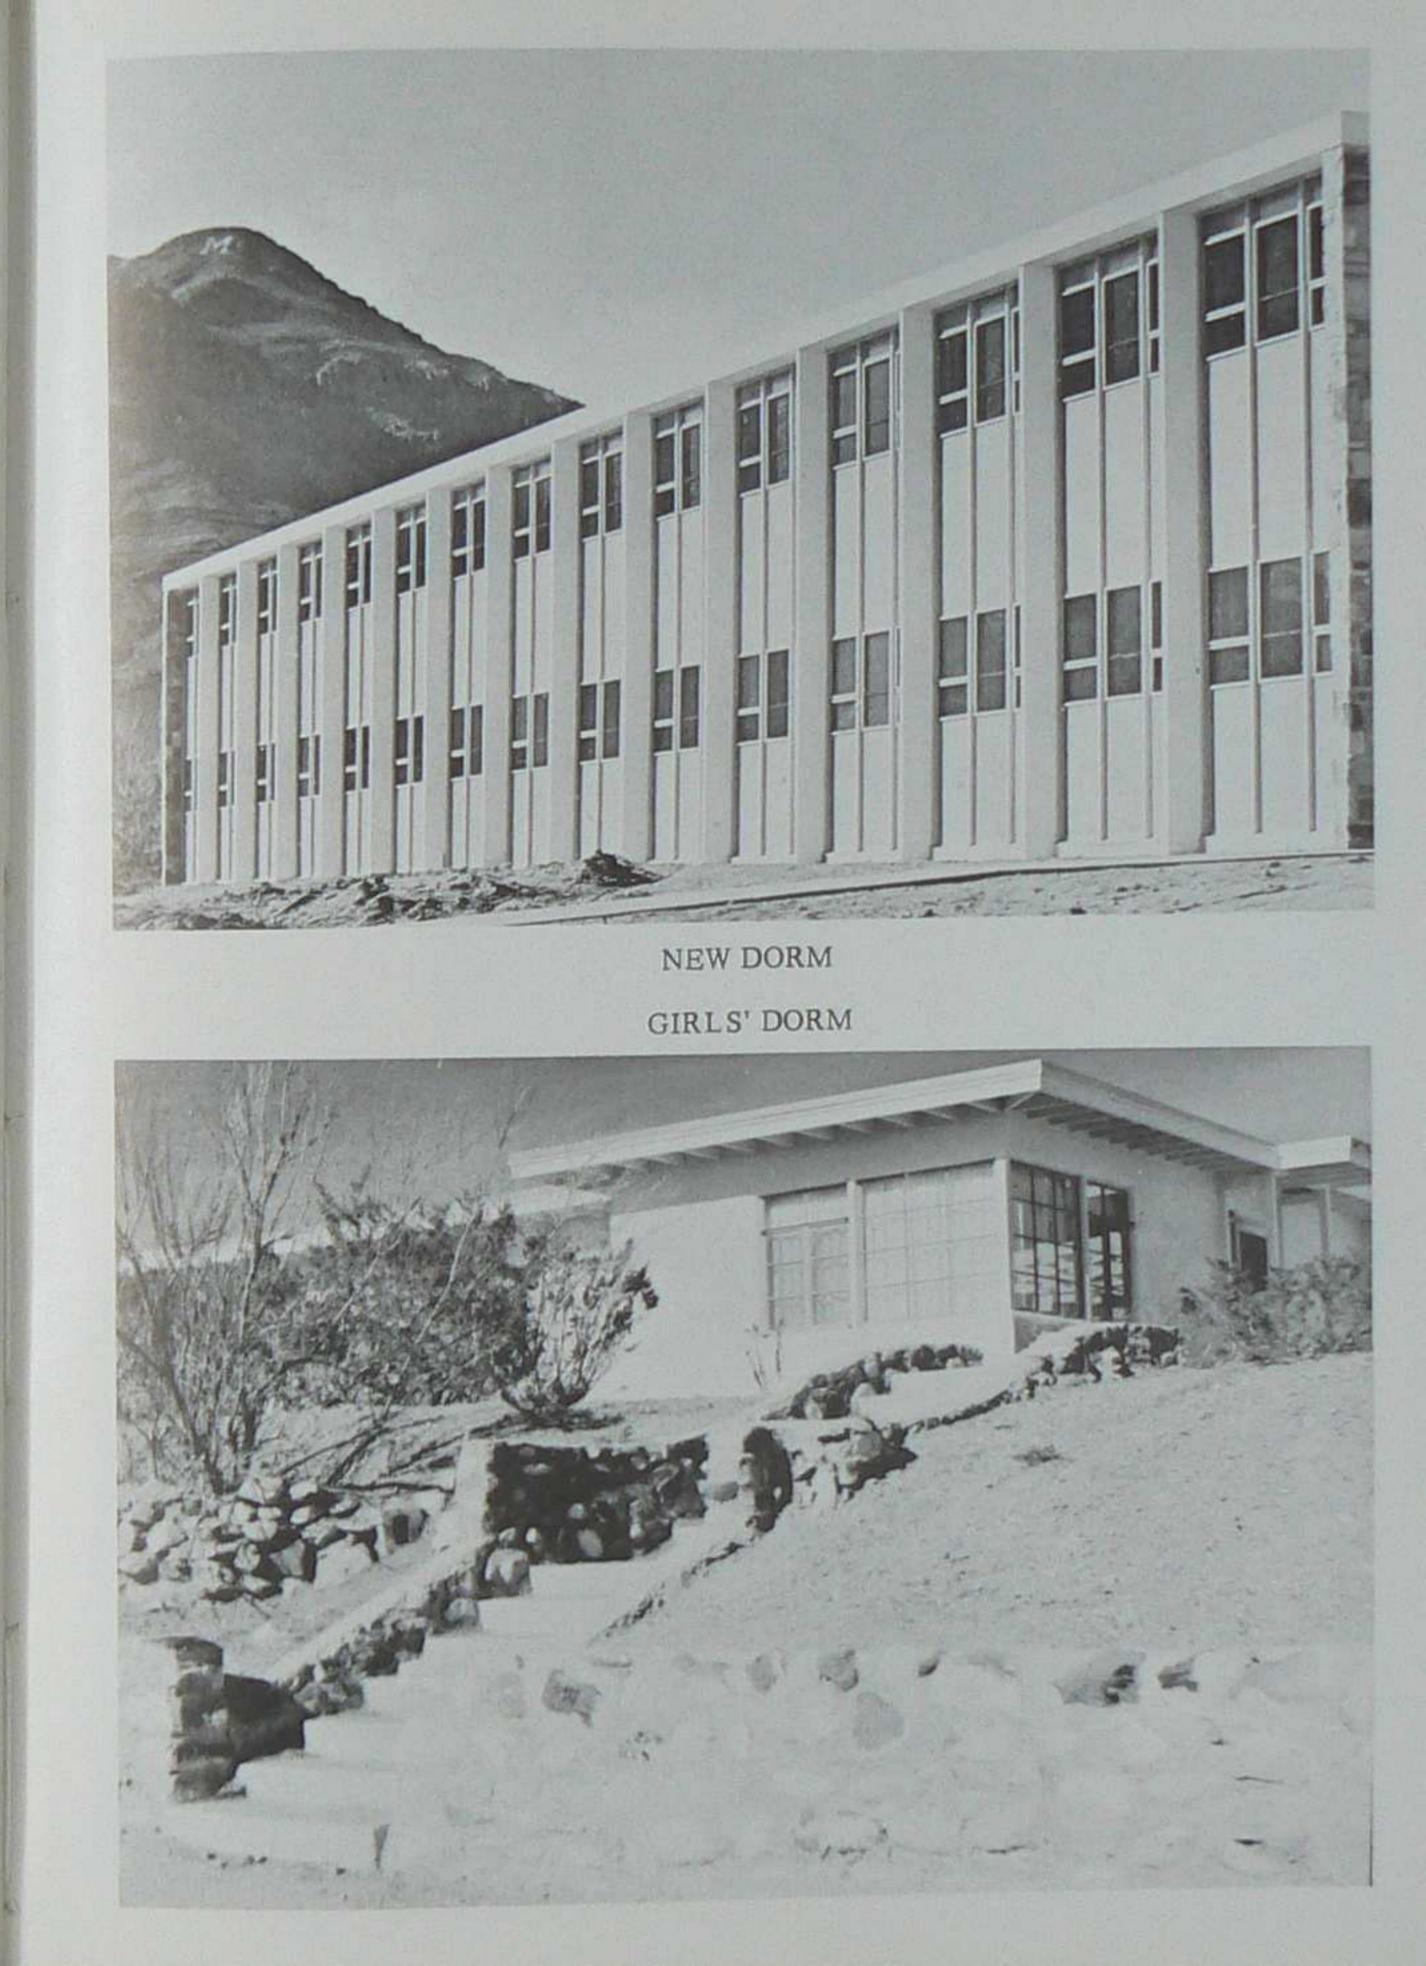

# In Memoriam



LOWELL S. PATTERSON Died October 24, 1959



To Lowell S. Patterson, friend and fellow student, the 1960 PORPHYRY is dedicated,

OFFICIAL SCENIC HISTORIC MARKER CONTENTS BUILDINGS ADMINISTRATION FACULT Y SENIORS JUNIORS SOP HO MORES FRESHMEN GRADUATES ACTIVITIES



# BUILDINGS AND GROUNDS





A LANDA TOTAL

NMIMT GOLF COURSE







17

C

H

H

A

L L



1.000

D

H

A

S











Congratulations to the students of NMIMT in the nearly 70th year of student life. I am confident that the importance of this institution, in the educational scheme of things, will continue to increase. E. J. Workman



It is a pleasure to extend greetings to all the members of the student body and to offer hearty congratulations to those of you who are graduating this year. I hope that in years to come this edition of the Porphyry will remind you of a period in your lives which was stimulating as well as enjoyable; a period in which you formed enduring friendships; a period during which you learned, in and out of classes, things of lasting value. In short, I hope that your years at NMIMT were good ones.

### William Hume





ARTHUR P. STANTON Registrar



MABEL EDDLEMON, Adminis