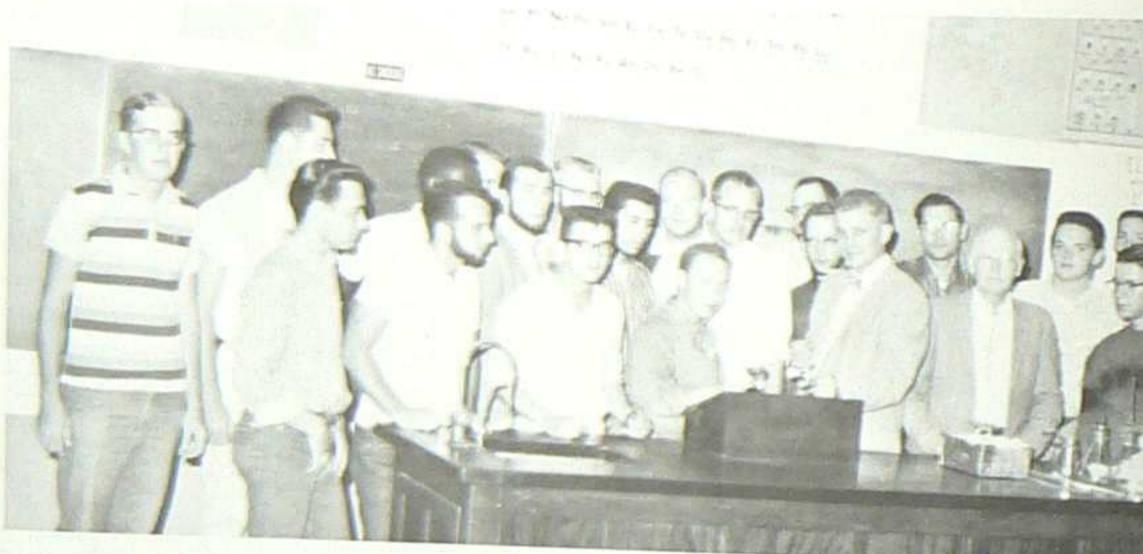

NATIONAL SCIENCE FOUNDATION UNDERGRADUATE RESEARCH PARTICIPATION PROGRAM TOP ROW: John R. Dowdle, Charles N. Kellogg, Joe F. Maes, Edward A. DiRe. BOTTOM ROW: Clyde N. Richards, Thomas E. Pearse, Donald R. McKelvey, John C. Vigil.