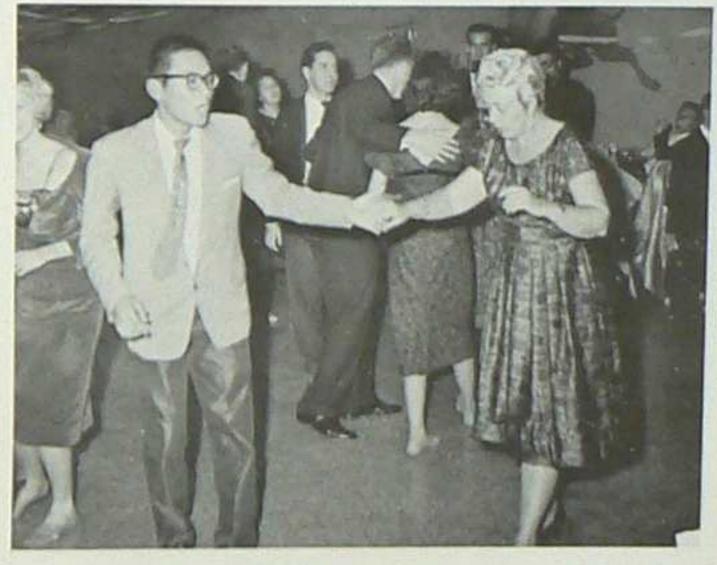

# Christmas Dance

...,ah-one, ah-two, ah-three...

Metamorphism!

It must be the amplifier,

It would behoove you . . .

Tech Star Time

Learning to shave.

They called the wind Maria. . .