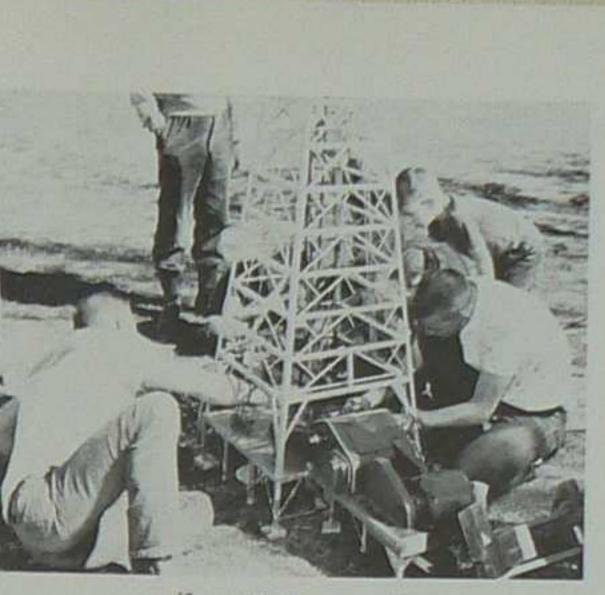

# Rainmaking: Fact or Fancy? WEATHER CONTROL

Mining School To Train Math, Science Teachers

Spaceship Not Necessary For Capturing Meteorites

Program

Super-Seismograph Installed In Record Small Tremors Of Earth

Teenagers Pioneer U. S. Science Program at NMIMT