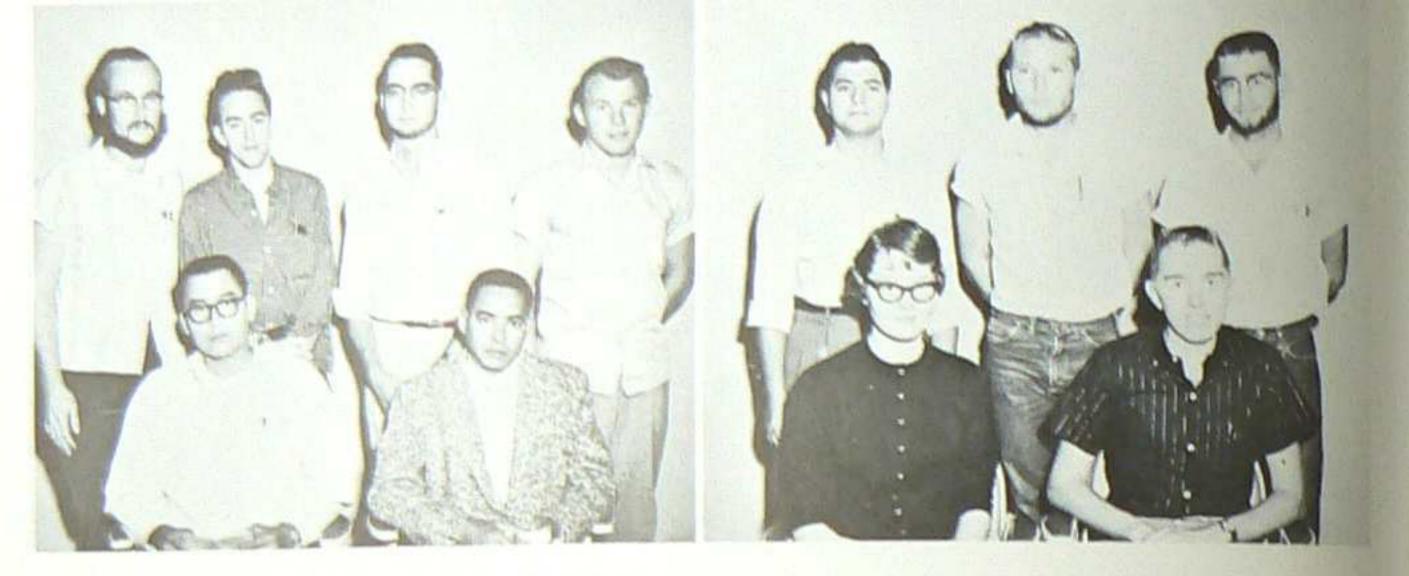

#### OTHER SCHOLARSHIPS AND AWARDS

TOP ROW: Miles P. Miller, Bruce P. Scotti, Bob F. Neeb, William O. Wiese, BOTTOM ROW: Edward R. Raymond, Pablo Martinez-Navas, TOP ROW: Ahmad A. Hassan, Thomas Max Isaacs, William A. Boes. BOTTOM ROW: Rose Mary Jarboe, Bruce H. Erkkila.