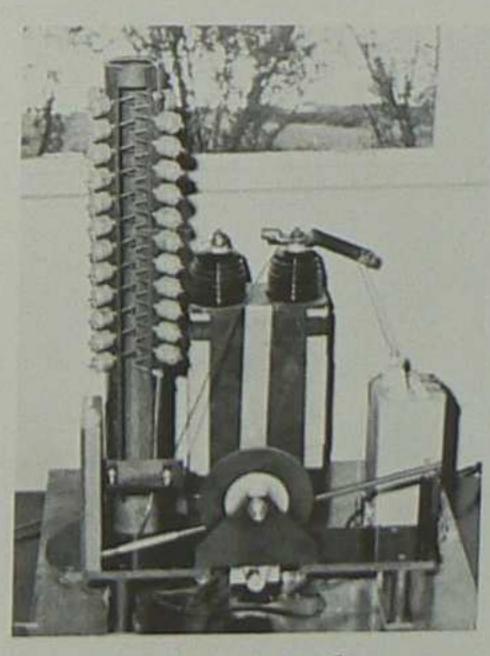

# Rainmaking: Fact or Fancy? WEATHER CONTROL

Mining School To Train Math, Science Teachers

Spaceship Not Necessary For Capturing Meteorites

Program

Super-Seismograph Installed In Record Small Tremors Of Earth

Teenagers Pioneer U. S. Science Program at NMIMT