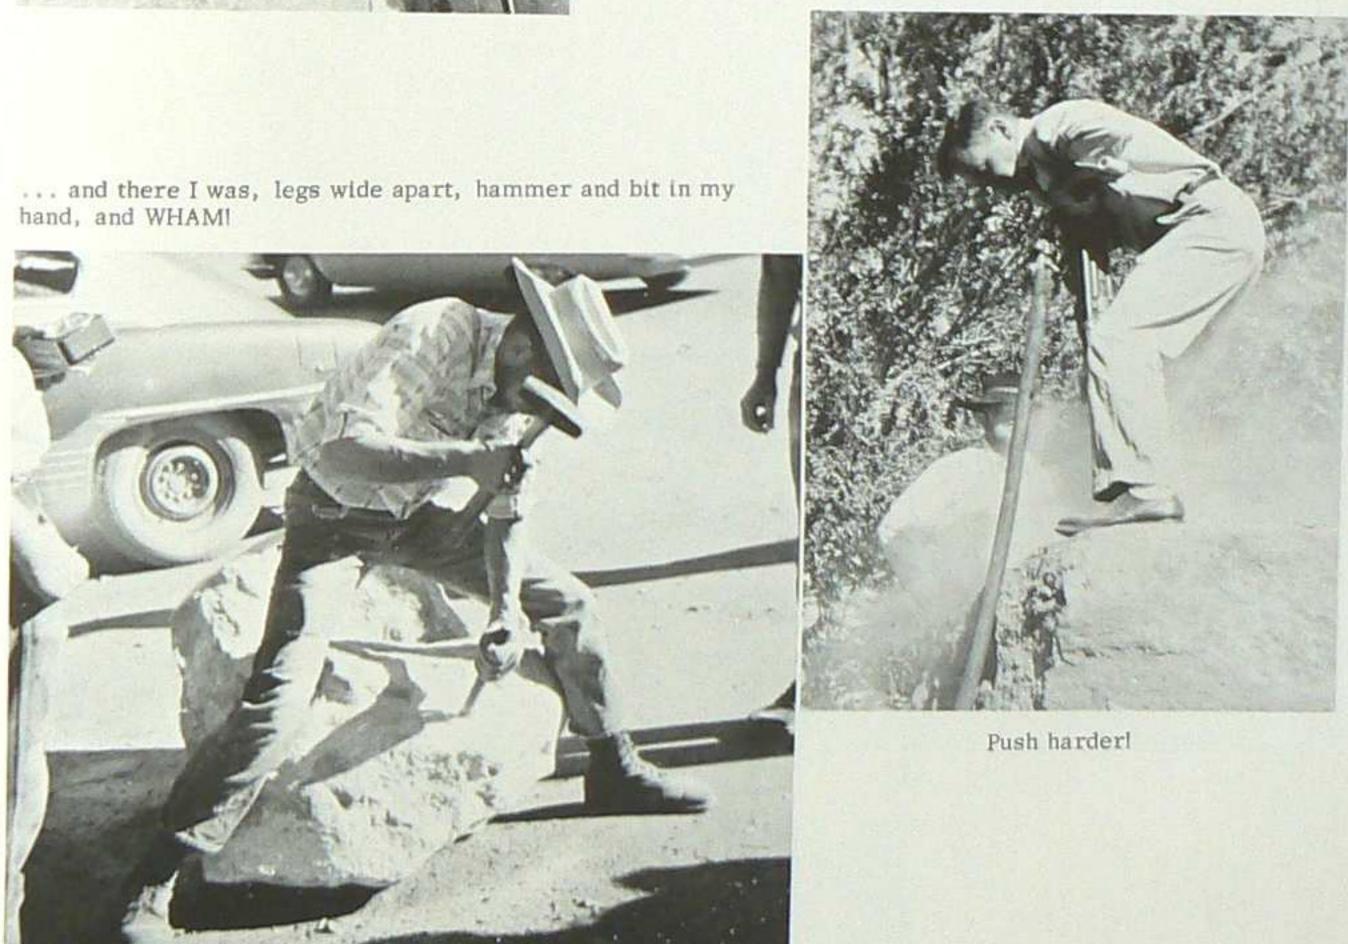

# Christmas Dance

... ah-one, ah-two, ah-three ...

Metamorphism!

hand, and WHAMI

Reckon that's about 4 kegs worth.

Push harder!

These are the winners!

These are winners, too?