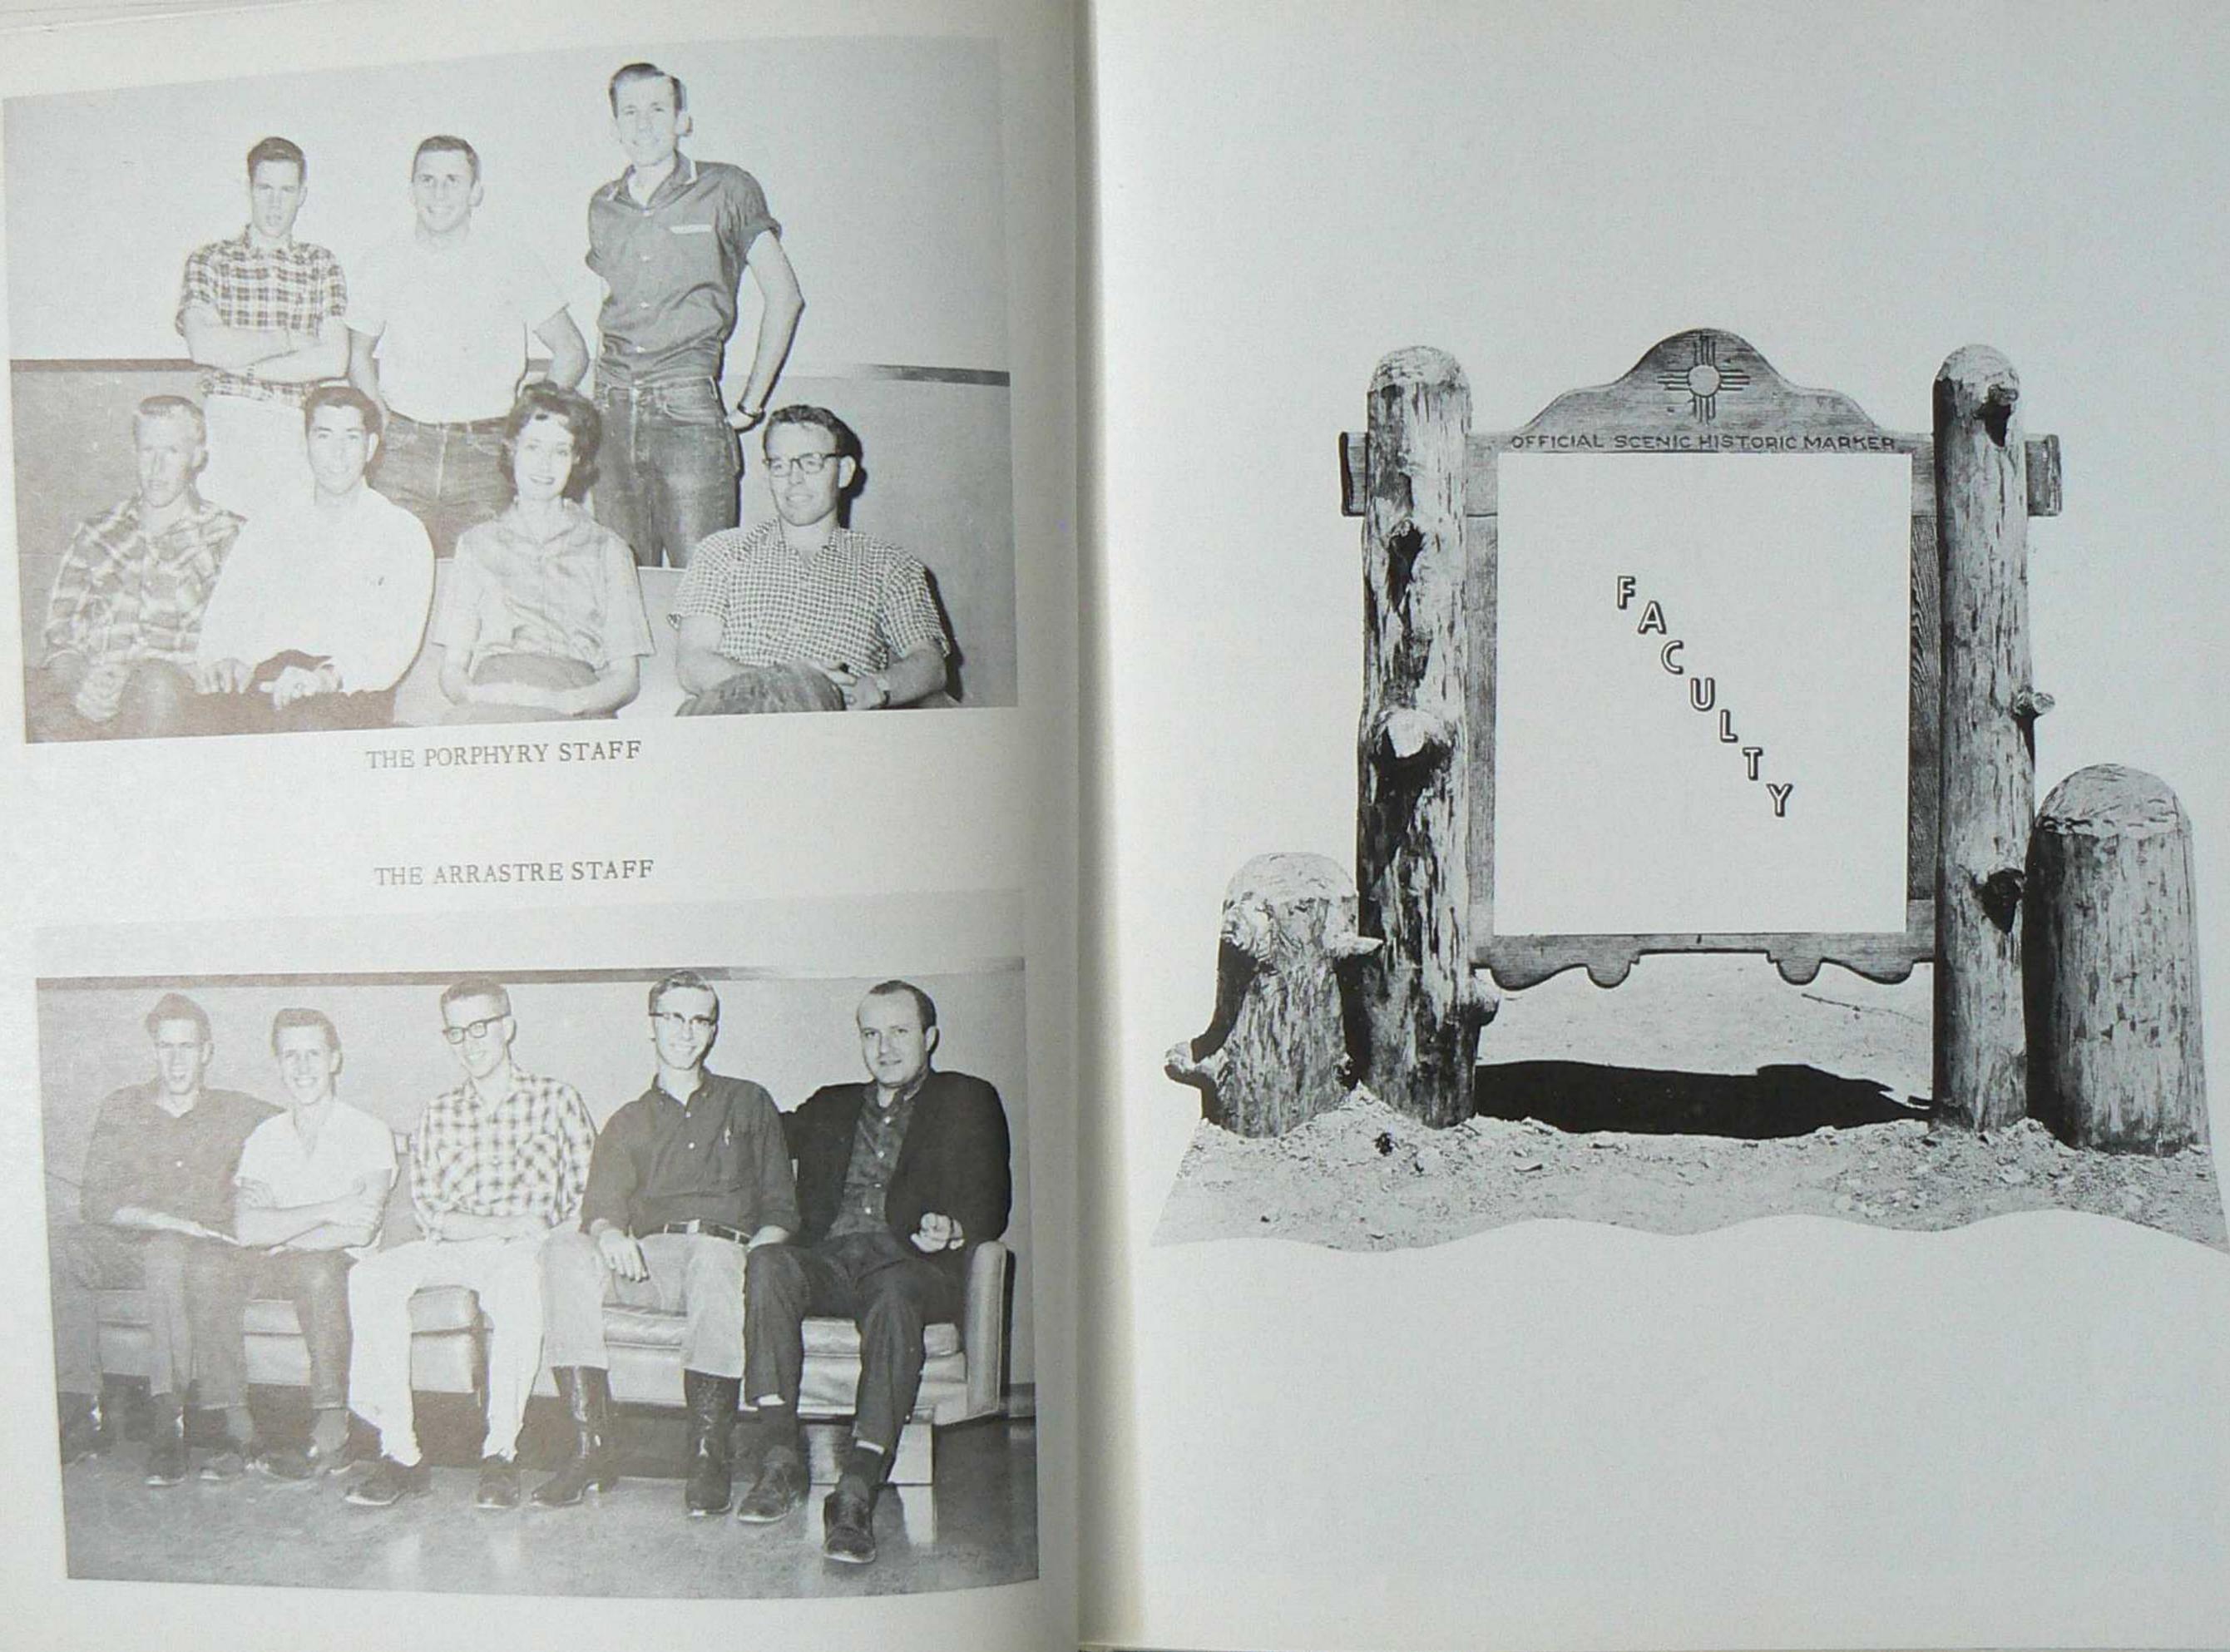

# In Memoriam

LOWELL S. PATTERSON Died October 24, 1959

To Lowell S. Patterson, friend and fellow student, the 1960 PORPHYRY is dedicated,

OFFICIAL SCENIC HISTORIC MARKER CONTENTS BUILDINGS ADMINISTRATION FACULT Y SENIORS JUNIORS SOP HO MORES FRESHMEN GRADUATES ACTIVITIES

# BUILDINGS AND GROUNDS

A LANDA TOTAL

NMIMT GOLF COURSE

17

C

H

H

A