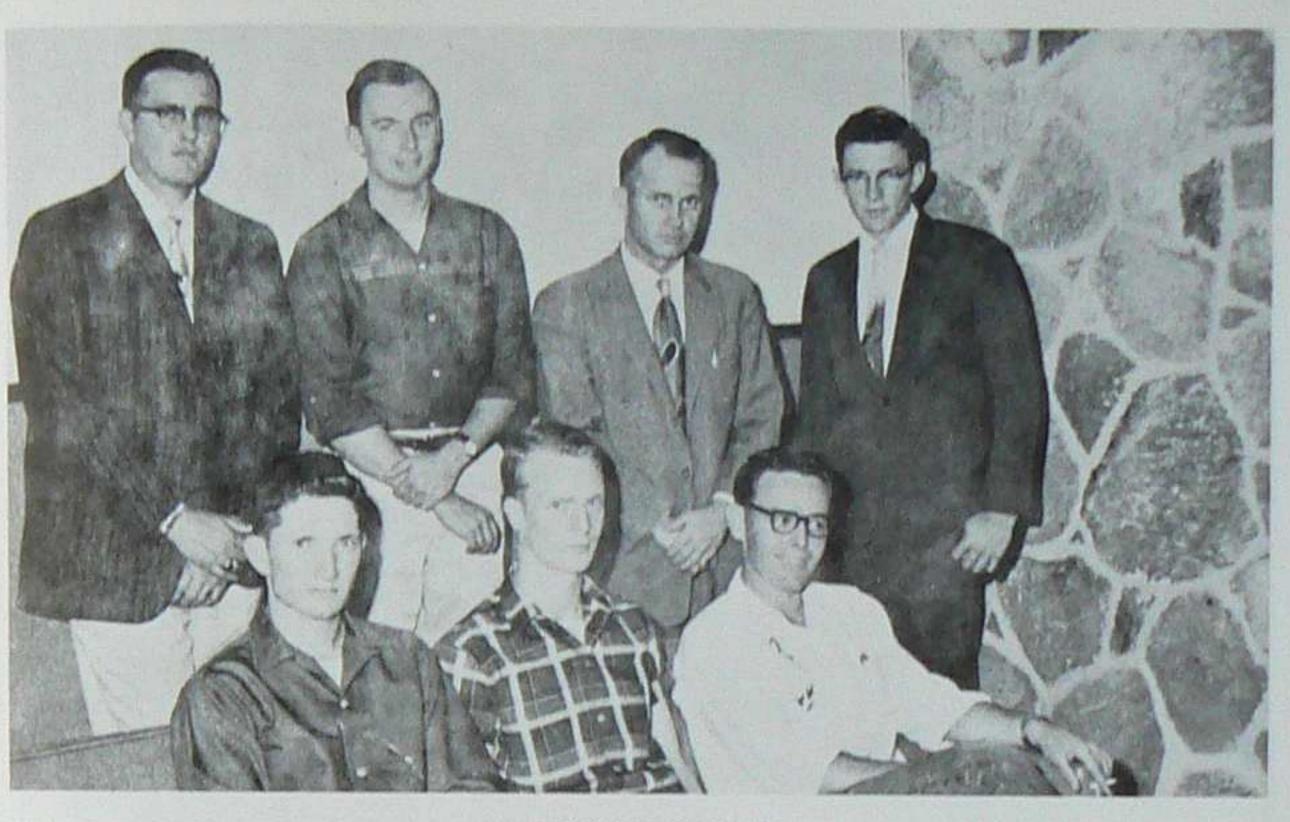

## **RIO GRANDE STEEL PRODUCTS COMPANY**

Incorporated

Phone CH 7-0771 Post Office Box 477 ALBUQUERQUE, NEW MEXICO Phone Davis 55541 Post Office Box 565 FARMINGTON, NEW MEXICO

Socorro

FINCH'S

Woodrow J. Latvala, '48-Pres. Everett B. Ramsey, '50-Vice Pres. George B. Griswold, '55-Sec.-Treas. W. Martin Speare, '38-Executive Sec.-Treas.