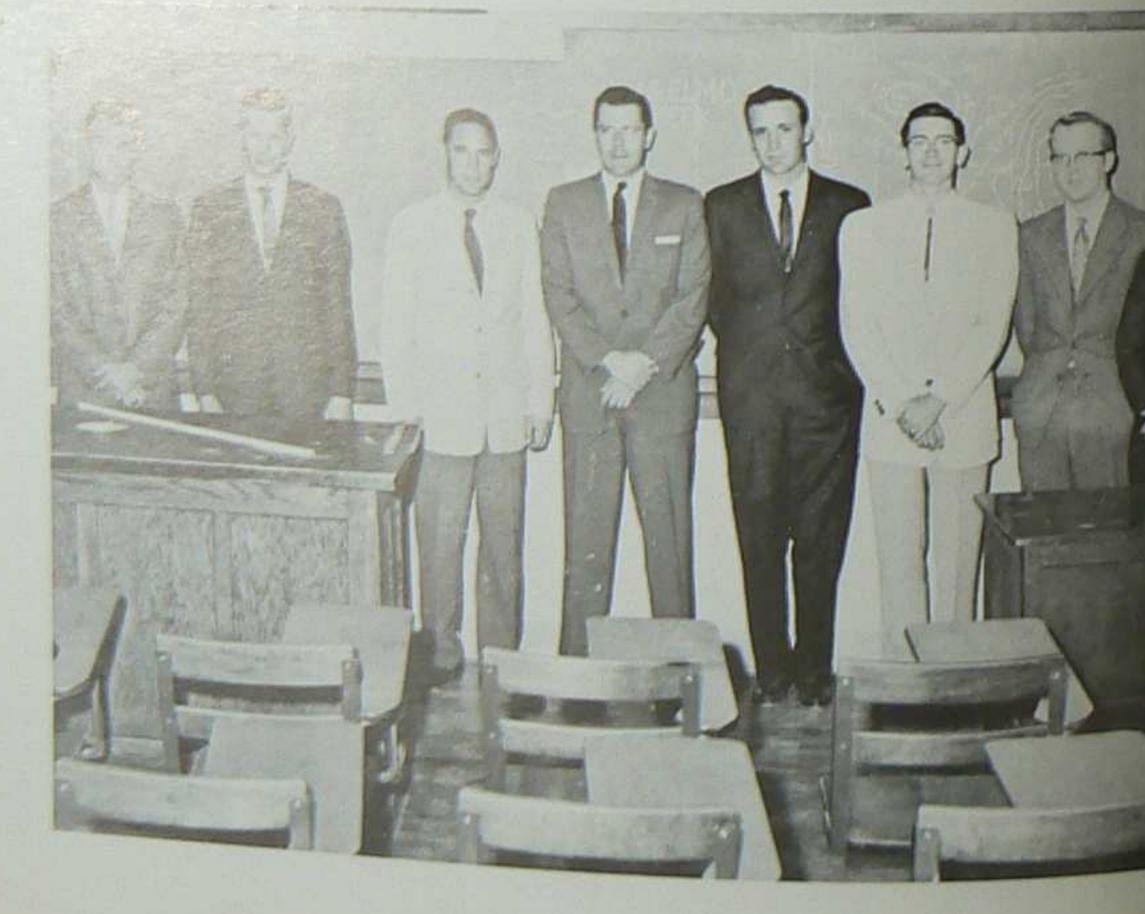

and the second s

HAROLD P. WELLS Associate Professor of Physical Education Head of the Department

# Physical Education

JAMES McGETTIG AN Assistant Professor of Physical Education

## Petroleum

LANGDON B. TAYLOR Professor of Petroleum Engineering Head of the Department

MARVIN H. WILKENING Professor of Physics and Geophysics Head of the Department

MARX BROOK Associate Professor of Physics and Senior Physicist

# Physics

ALLAN R. SANFORD Associate Geophysicist and Assistant Professor of Geophysics

AYER, RONALD F. Downing, Missouri Chemistry Chemistry Club

Sanet

m + mis Russell morgan RR +1 Downing, mo.

Campus Heli #17