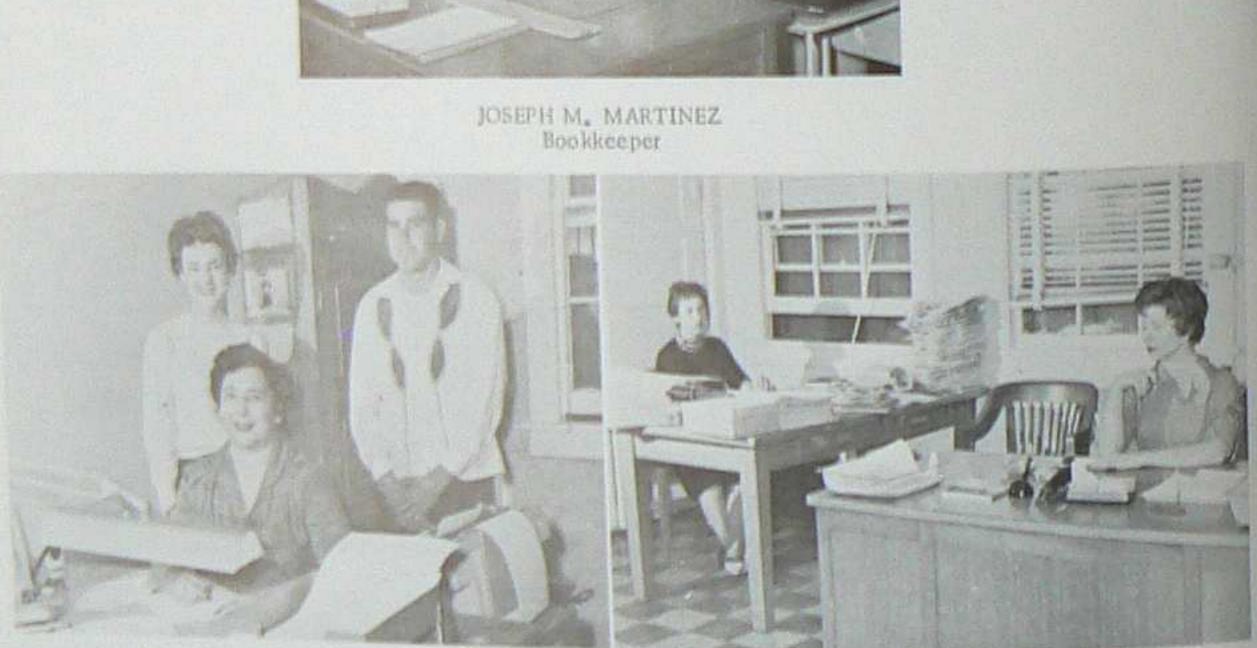

Purchasing Staff

Business Office Staff

BURRELL L. WOOD Admissions Counselor

Reports and Publications Staff

Admissions Counselor's Staff

MARGARET FAGAN, Library Assistant PATRICIA WOODY, Bookstore Clerk

CHARLOTTE SAMMON, Research Librarian PATRICIA PULASKI, Switchboard-Receptionist BARBARA WHEELER, Secretary to the President