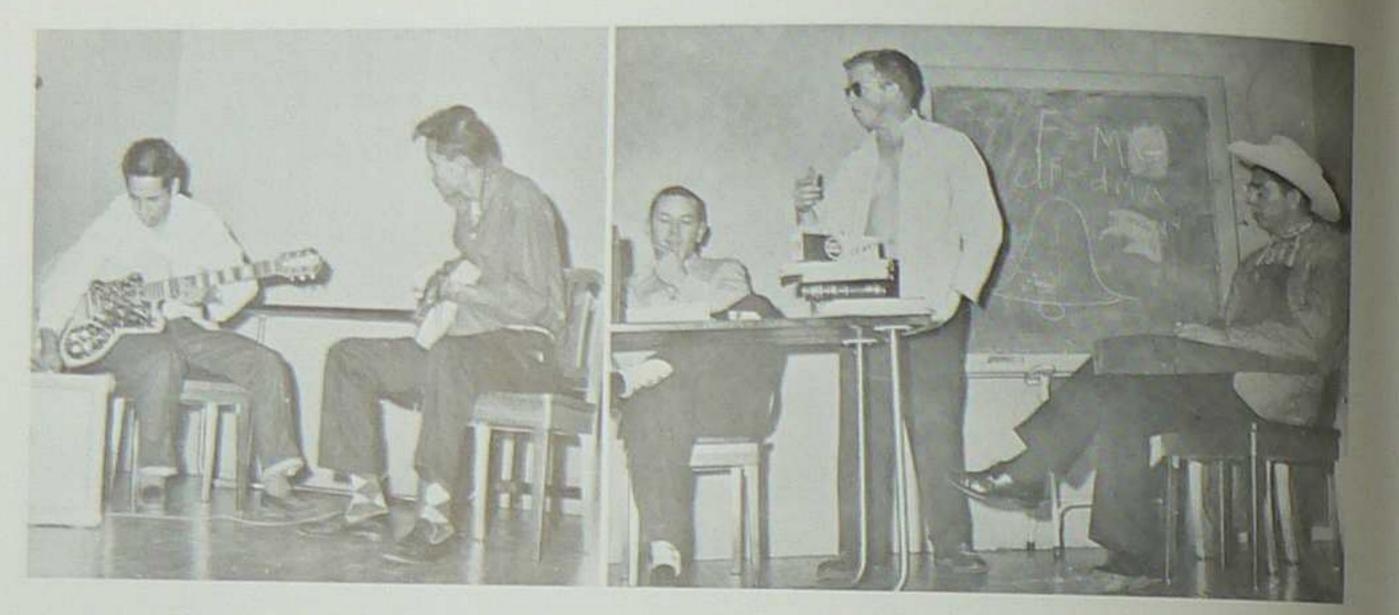

Workman Named to Promote Greater Interest In Physics

Venus-Probing Scientists Worked As Storm Studiers Socorro Concert Season Opens With Glamous Archer and Opens

Tech Star Time Tuesday One of Year's Big Shows