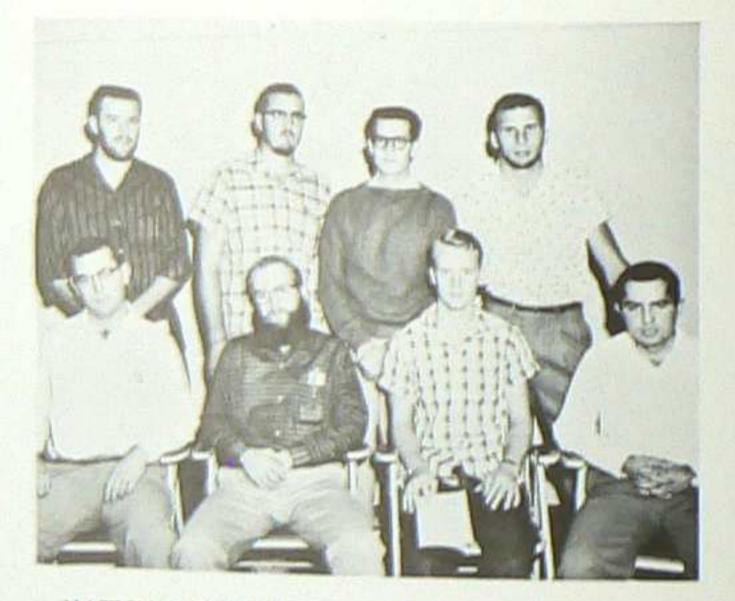

NATIONAL SCIENCE FOUNDATION UNDERGRADUATE RESEARCH PARTICIPATION PROGRAM TOP ROW: John R. Dowdle, Charles N. Kellogg, Joe F. Maes, Edward A. DiRe. BOTTOM ROW: Clyde N. Richards, Thomas E. Pearse, Donald R. McKelvey, John C. Vigil.