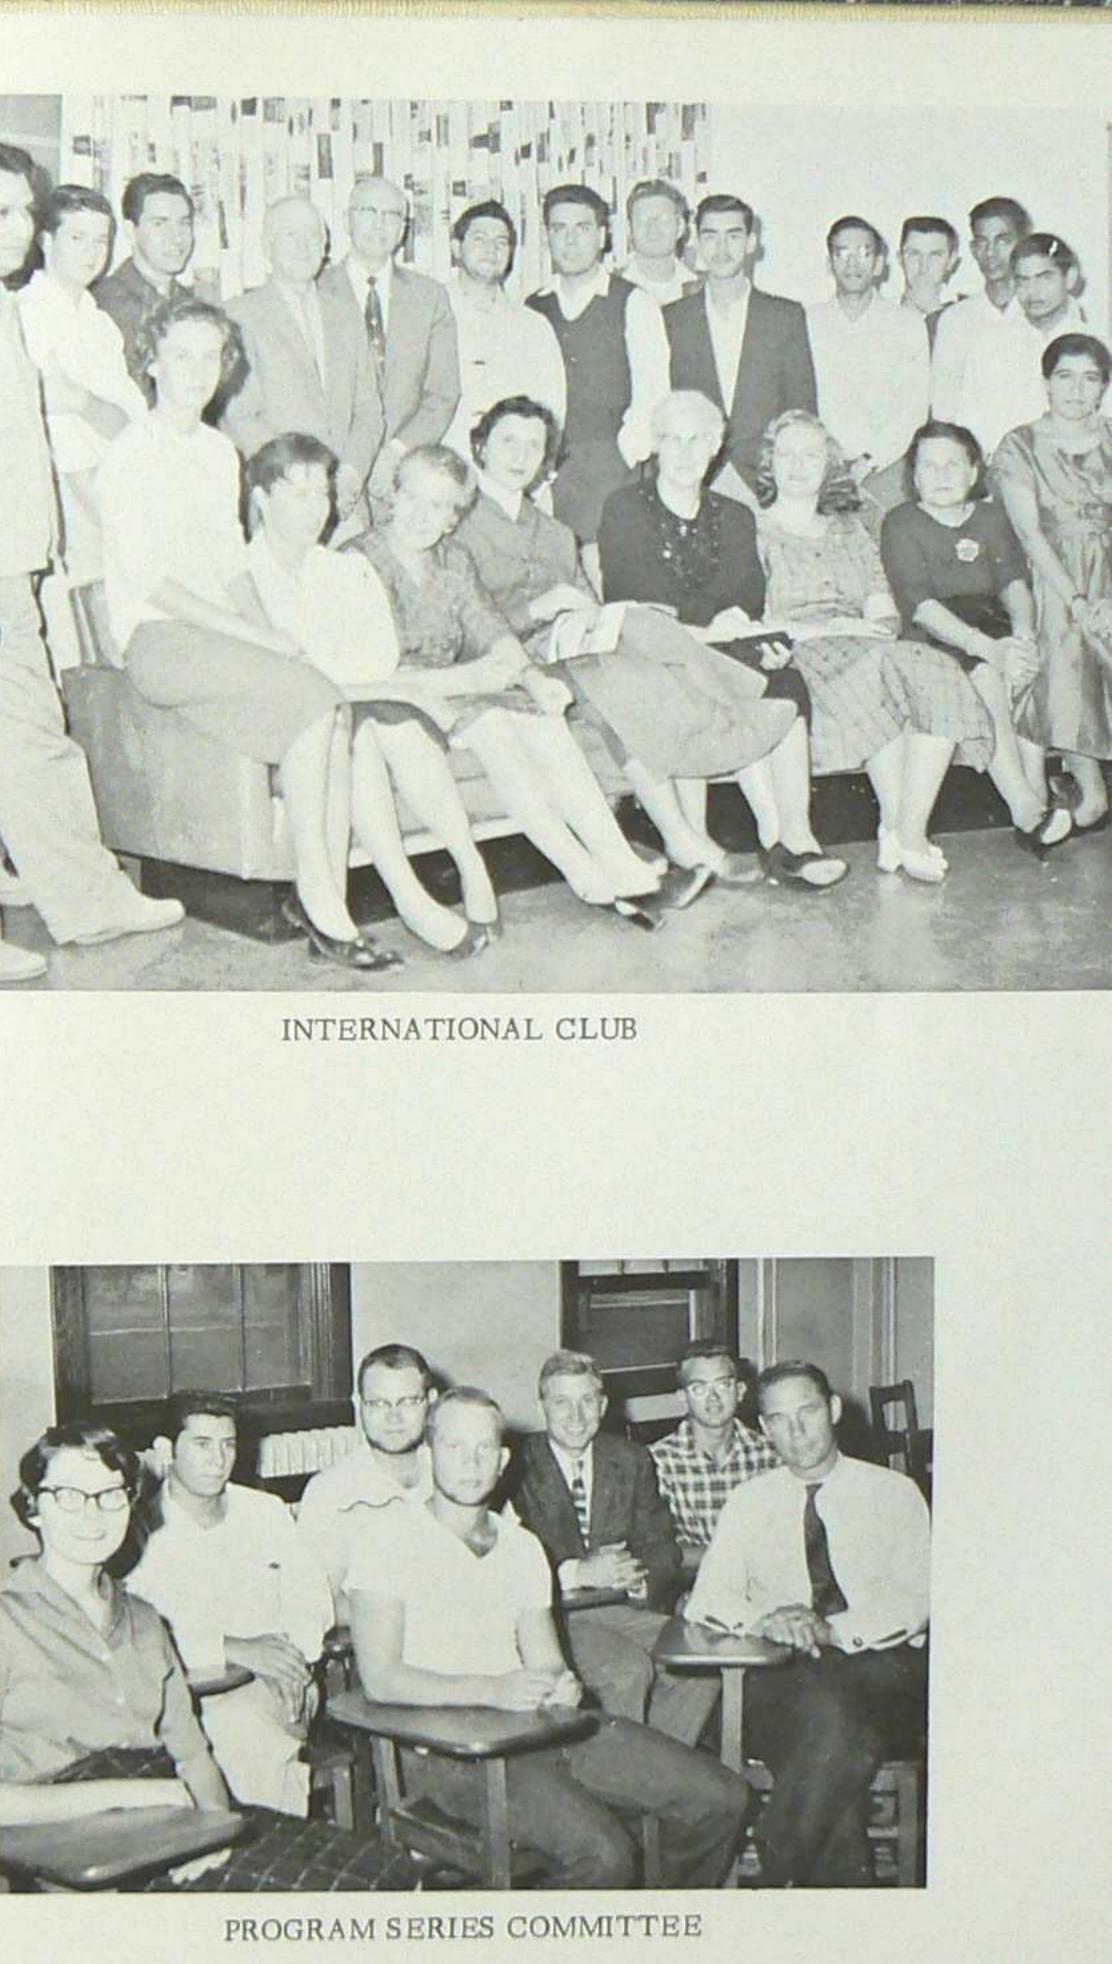

ad, Kamal F. ground wate Cairo, Egypt



also Hantach + Crogier



Sullivan, William C. DIDN'T Socorro, New Mexico GRAD. Mr + Mrs Cletus sullivan 415 West Lochnidge St. Mayfield, Ky mayfield, Ky mr - Mrs charlie Wiman Rte # 1 Prymaille, Ky

Tricoire, Jean C. Cholet, France

Shirley Campus Hier 18

-

West, Kenlyn A. Inverness, Florida

Ahmad, Moid U. Beyer, Larry A. Bingler, Edward C. Burnett, Jerrold J. Butler, Patrick

> Haederle, Wolfgang F. Hefty, Homer L. Ibrahim, Abou-Bakr K. Kopicki, Robert J. Raghupati, Sambasiva

> > Ratcliff, Marvin W. Soto, Fernando Spiegel, Zane Wedekind, Frank E. Wyatt, Donald





GRADUATE CLUB



A REAL PROPERTY AND A REAL PROPERTY.

NO REAL OF

GEM AND LAPIDARY CLUB



COONEY MINING CLUB



PHYSICS - GEOPHYSICS CLUB



CHEMISTRY CLUB



PETROLEUM CLUB









#### OTHER SCHOLARSHIPS AND AWARDS

TOP ROW: Miles P. Miller, Bruce P. Scotti, Bob F. Neeb, William O. Wiese, BOTTOM ROW: Edward R. Raymond, Pablo Martinez-Navas, TOP ROW: Ahmad A. Hassan, Thomas Max Isaacs, William A. Boes. BOTTOM ROW: Rose Mary Jarboe, Bruce H. Erkkila.



NATIONAL SCIENCE FOUNDATION UNDERGRADUATE RESEARCH PARTICIPATION PROGRAM TOP ROW: John R. Dowdle, Charles N. Kellogg, Joe F. Maes, Edward A. DiRe. BOTTOM ROW: Clyde N. Richards, Thomas E. Pearse, Donald R. McKelvey, John C. Vigil.





Wanted for: murder, hossthievin', cattle rustlin', sheep stealin', woman thievin', payola, train robberies, back stabbin', bank robbery, swindlin', and every other low-down thing.





Such a good-looking girl, and you couldn't even smile.

A whole carload.



The candidates.





We