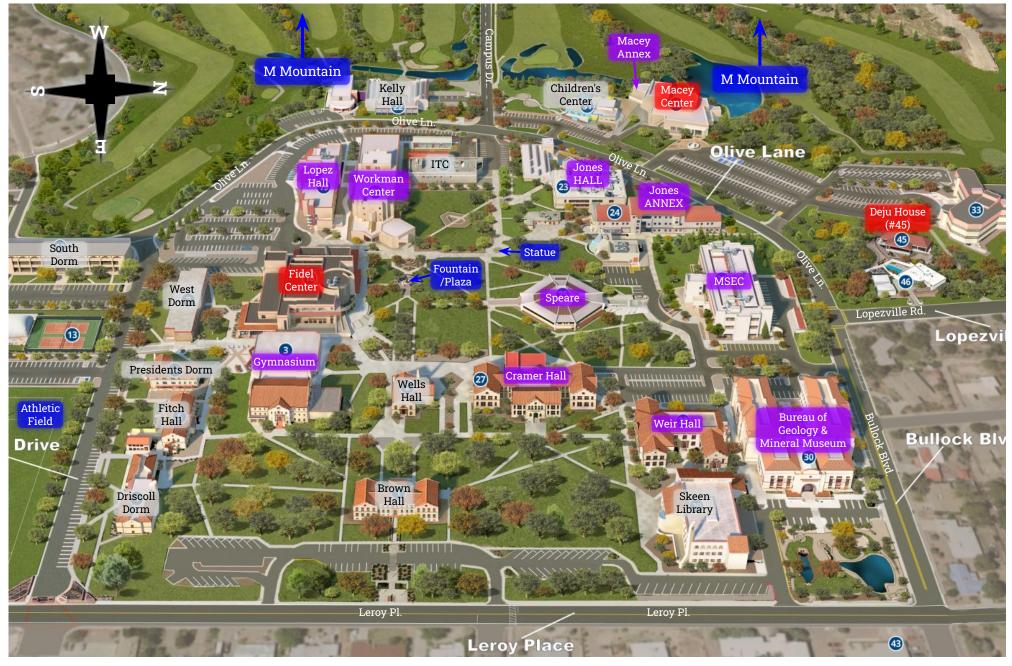

## **KEY**

Event Building • Important Location
Landmark • Unused Building

## **Orienting Yourself**

- M Mountain always appears to the west.
- Jones Annex has a red roof, Jones Hall does not.
- Nothing happens south of the Athletic Field, west of the Golf Course, or east of Leroy Pl. If you find yourself at any of these locations, you may want to turn around.